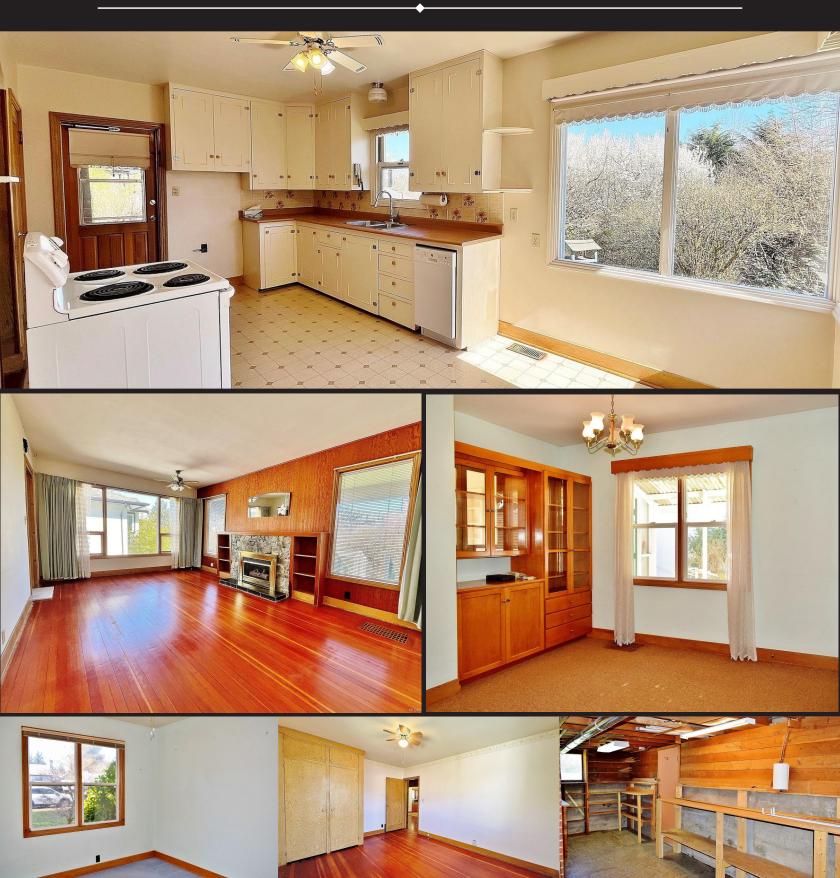

## **Charming Duncan Character Home**

Situated on a quiet residential cul-de-sac in a prime neighbourhood, walking distance to town & all amenities, this lovely main level entry w/full basement home exudes character & charm from the original hardwood floors, wood trim & detailing to the river rock fireplace & built in peek through cabinets. Boasting Sq. Ft. of living space including 3 bedrooms & 2 bathrooms, the home features a large living room, generous sized windows for lots of natural light, covered back porch, big basement family/rec room, in house workshop & cold storage & a detached single garage/ shop. The private .23 acre property is filled with fruit trees & gardens waiting to be restored to their former glory & there is even a separate green house. The sought after location is ideal and properties on this avenue rarely come available, don't wait to make this home your peaceful retreat in the heart of town.