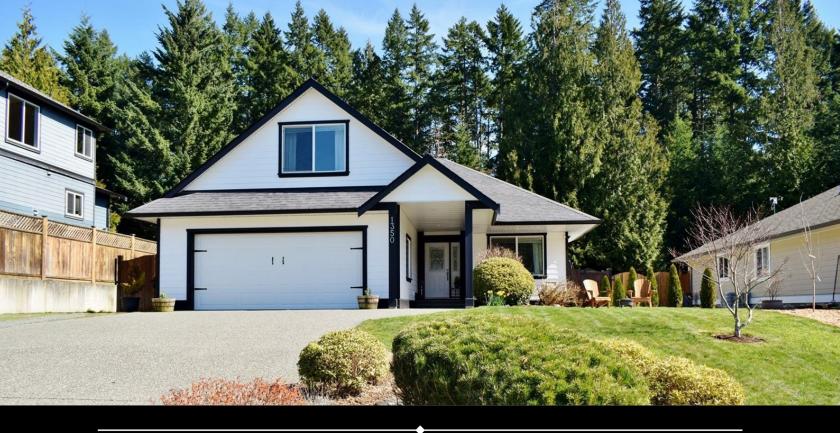

## 1350 Bonner Cres

\$925,000

## Cobble Hill Rancher at "Twin Cedars"

This lovingly maintained & renovated Cobble Hill rancher will wow you! Located on a private .23 acre lot in the sought after neighbourhood of Twin Cedars, known for its family & community oriented atmosphere, the bright 3 bdrm, 2 bath home could suit a multitude of buyers from retirees to young families. Boasting a functional layout w/1,645 Sq. Ft. of living space & the perfect blend of style & comfort, the home features a recently renovated gourmet kitchen w/quartz counters, generous island, farmhouse sink & newer (2021) appliances & a large bonus room above the garage for extra space & it has seen numerous updates over the past 3 yrs. The yard is fully fenced & irrigated & filled w/fruit trees, berry bushes & there is even a separate greenhouse w/power & water for year round growing. The area is walking distance to Cobble Hill Mountain & Village, parks, trails, schools, shops, pub/restaurant & lends to an easy commute to Victoria or Duncan. Why wait, you deserve to live here!

SPECS & **FEATURES**  Area Cobble Hill Bedrooms Bathrooms

Lot Size 0.23 Acre

Floor Space 1,645 sq.ft.

2009 Age \$4,612 Taxes Tax Year 2023 MLS# 956878

Double Garage Parking

To view interactive floor plans scan this QR code with your smart phone