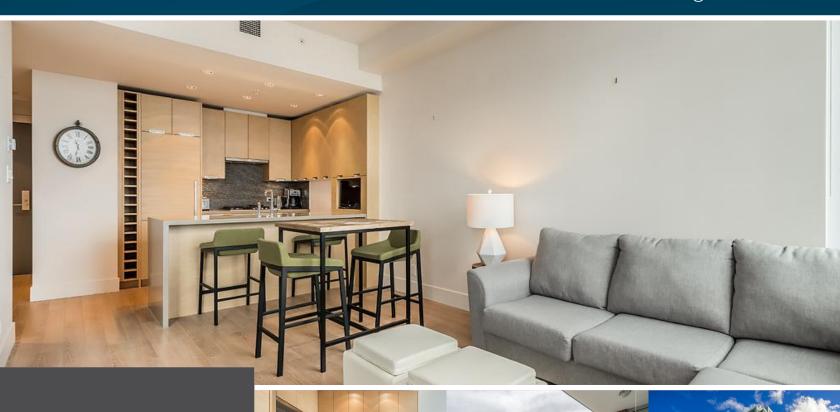

## One Bedroom Condo at The Promontory!

Enjoy views of Downtown, the Inner Harbour, Gorge Waterway and Mt Baker from this pristine 17th floor condo at The Promontory! The open floor plan features high ceilings and bright floor to ceiling windows, and the kitchen offers a stainless-steel appliance package including gas luxurious soaker tub. The balcony is a great place to relax and take in the city sights. The Promontory is a professionally-managed steel and concrete building offering exclusive amenities: concierge, owner's lounge, fitness centre and an on-site caretaker. Don't miss the opportunity to own a rentable move-in ready condo in the vibrant developing Roundhouse community in Vic West. Located just a quick stroll to Westside Village, the Songhees Walkway, and the Downtown Core, everything you need is within minutes. A picturesque and