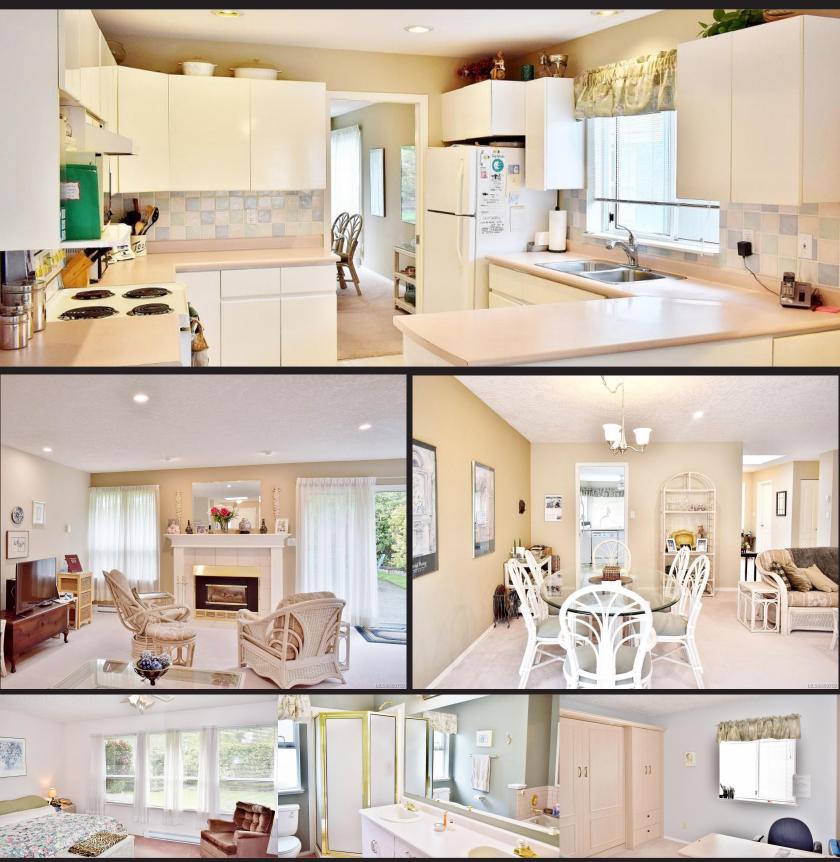

## Easy Care Arbutus Ridge Rancher

Situated in the seaside community of Arbutus Ridge with all the amenities for an active lifestyle, this no step rancher offers 2 beds & 2 baths in 1,509 Sq. Ft. of one level living space. The lovingly maintained main level entry home features a natural gas fireplace & hot water, generous amount of large windows & skylights for natural light, kitchen with big nook, Master with 5pc ensuite, 2nd bedroom with built in shelving unit & wall bed, easy care private yard with sprinkler system & double garage. Amenities to the lifestyle of Arbutus Ridge adult gated living include 24hr security, activity/fitness center, pool, tennis court, workshop, marina docking, adjacent 18 hole championship golf course & country club & more. If you are looking to retire in comfort & style, you've found home.