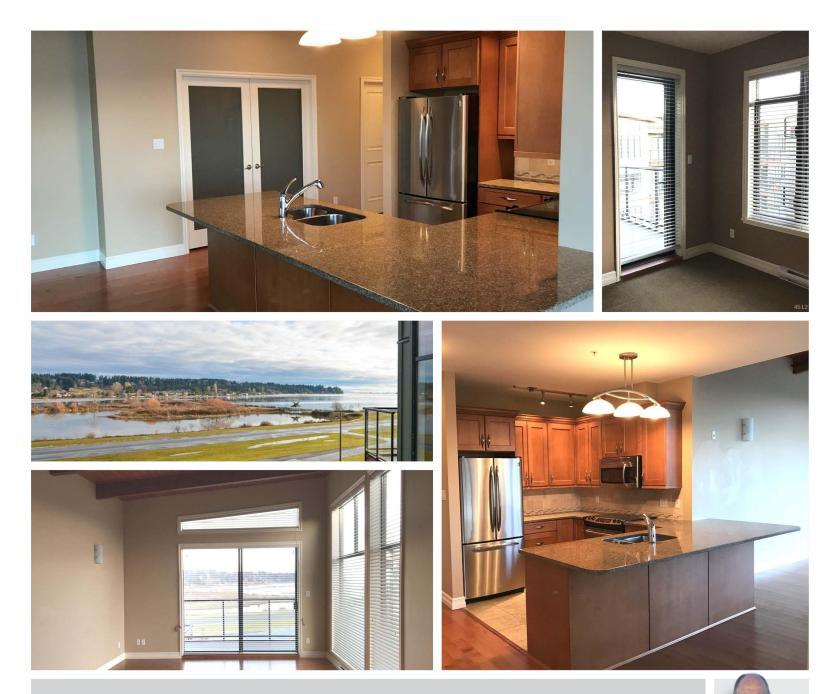

Wonderful Waterfront Views
1 bdrm plus den, 2 bath Trumpeters
Landing Penthouse condo with timberframed vaulted ceilings & high-quality features and finishes. Enjoy easy access to the Courtenay River
Walkway system & waterfront,
shopping and a short drive downtown
Courtenay. Pleasing and modern
Architectural design & beautiful
landscaping make this project second to none in the Comox Valley.

## 344-2300 Mansfield Drive

Enjoy easy access to the Courtenay River walkway system and steps to the waterfront, shopping and a short drive downtown Courtenay. The pleasing and modern Architectural design with timber frame accents and beautiful landscaping make this condominium project second to none in the Comox Valley. The open concept layout with gourmet style kitchen is perfect for entertaining and just enjoying. The Trumpeters Landing development has all the modern features, bright interiors with over height windows and doors, exceptional welcoming entrances with landscaping, security entrances, gated under building parking, secure storage lockers and much, much more. Timber Frame Accents, Georgeous Views, Fantastic Location make this Penthouse Condo very special and unique.