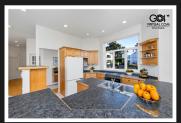

## 6-704 Rockheights Ave

This exceptional property boasts stunning views of the Southern Ocean Views and the surrounding mountains, providing a breathtaking backdrop for everyday living. Crafted with quality in mind by W2 Design, this Art Deco Style home features durable 2x6 construction and impressive 10-foot ceilings, enhancing both its structural integrity and sense of space. The interior features a range of high-end features, including a marble gas fireplace, a relaxing Jacuzzi, and elegant maple cabinets. Open Concept Living Room and Kitchen combined living spaces into a Harmonious Design with expansive windows. Prospective buyers should be aware of pertinent information regarding taxes, strata fees, building scheme, covenants, and right-of-way details. Torch-on roofing system backed by a 30-year guarantee, offering peace of mind for years to come. This residence is a true masterpiece that blends luxury with practical living, making it the perfect place to call home.