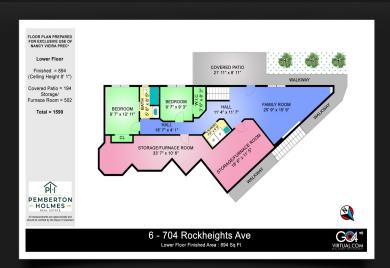

(250) 642-3240 info@nancyvieira.com/

2-6716 West Coast Rd P.o. Box 189, V9Z 0P7

Lower Floor

Finished = 894 (Celling Height 8' 1")

Covered Patio = 194 Storage/ Furnace Room = 502