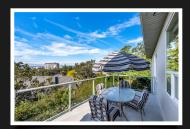

## 6-704 Rockheights Ave

This exceptional property boasts stunning views of the Southern Ocean Views and the surrounding mountains, providing a breathtaking backdrop for everyday living. Crafted with quality in mind by W2 Design, this Art Deco Style home features durable 2x6 construction and impressive 10-foot ceilings, enhancing both its structural integrity and sense of space. The interior features a range of high-end features, including a marble gas fireplace, a relaxing Jacuzzi, and elegant maple cabinets. Open Concept Living Room and Kitchen combined living spaces into a Harmonious Design with expansive windows. Prospective buyers should be aware of pertinent information regarding taxes, strata fees, building scheme, covenants, and right-of-way details. Torch-on roofing system backed by a 30-year guarantee, offering peace of mind for years to come. This residence is a true masterpiece that blends luxury with practical living, making it the perfect place to call home.