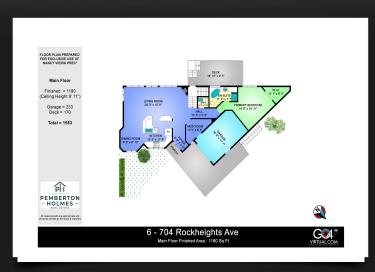

## Main Floor

Finished = 1180 (Celling Height 9' 11")

> Garage = 233 Deck = 170

**Total = 3173** 

## 6 - 704 Rockheights Ave

Total Finished Area : 2074 Sq