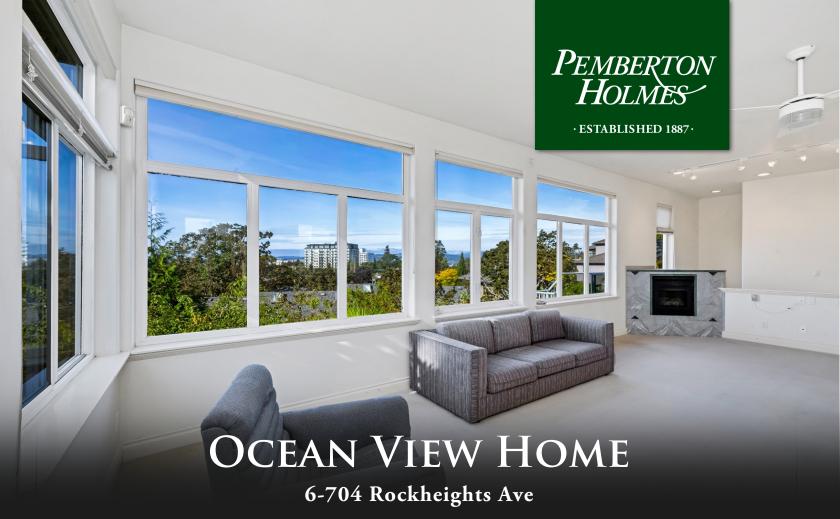

## 6-704 Rockheights Ave

This exceptional property boasts stunning views of the Southern Ocean Views and the surrounding mountains, providing a breathtaking backdrop for everyday living. Crafted with quality in mind by W2 Design, this Art Deco Style home features durable 2x6 construction and impressive 10-foot ceilings, enhancing both its structural integrity and sense of space. The interior features a range of high-end features, including a marble gas fireplace, a relaxing Jacuzzi, and elegant maple cabinets. Open Concept Living Room and Kitchen combined living spaces into a Harmonious Design with expansive windows. Prospective buyers should be aware of pertinent information regarding taxes, strata fees, building scheme, covenants, and right-of-way details. Torch-on roofing system backed by a 30-year guarantee, offering peace of mind for years to come. This residence is a true masterpiece that blends luxury with practical living, making it the perfect place to call home.