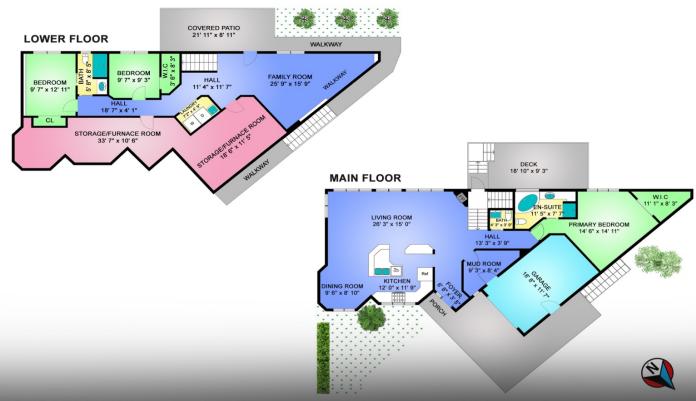

(250) 642-3240 info@nancyvieira.com/

2-6716 West Coast Rd P.o. Box 189, V9Z 0P7

Lower Floor

Finished = 894 (Celling Height 8' 1")

Covered Patio = 194 Storage/ Furnace Room = 502

## Main Floor

Finished = 1180 (Celling Height 9' 11")

> Garage = 233 Deck = 170

**Total = 3173** 