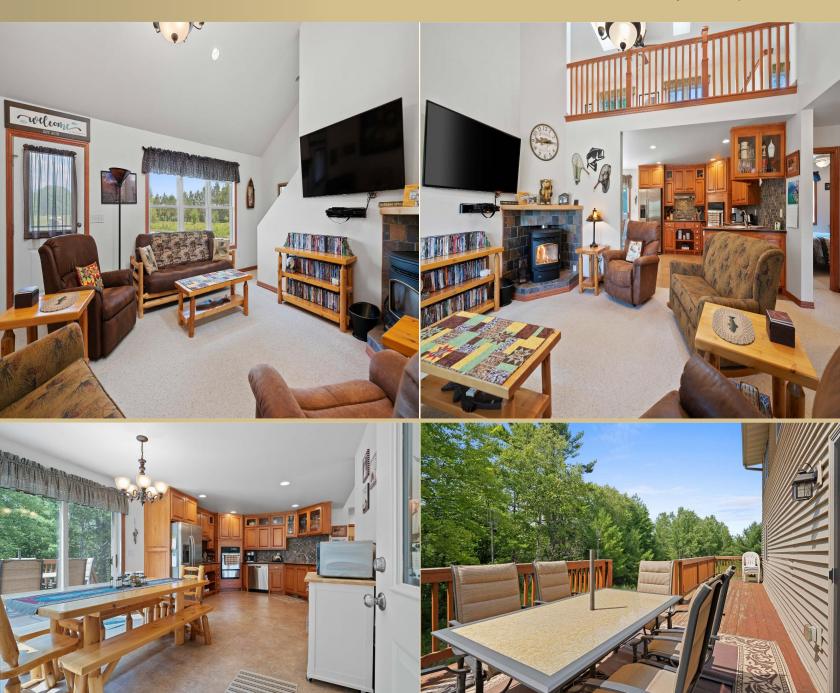

## N12869 Lubka Rd

Welcome to this charming home nestled in the picturesque town of Wausaukee, on 1.98 acres of land, offering the perfect retreat for outdoor enthusiasts. This property features a warm and inviting main house with two cozy bedrooms. The rustic yet modern design creates a serene atmosphere for relaxation. One of the highlights of this home is the loft, cleverly designed to comfortably accommodate four+ people, making it a great space for guests or a vibrant gathering place. Adjacent to the main house, above the spacious two-stall garage, is a self-contained apartment for two, providing privacy and a 2nd kitchen, whether for extended family, guests, or a home office. The house boasts three full bathrooms, a walk-out basement, and access to the great outdoors (hunting, fishing, snowmobiling)