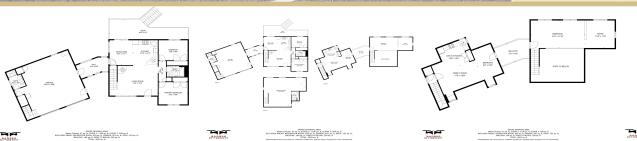

## \$375,000

N12869 LUBKA RD Marinette

Area MT Wausaukee
Bedrooms 3
Bathrooms 3
Lot Size 1.98
Floor Space 2082
Age 2009
Taxes 2732
Tax Year 2023
MLS# 205922
Parking 3 Spaces, 2 Car

To view interactive floor plans scan this QR code with your smart phone