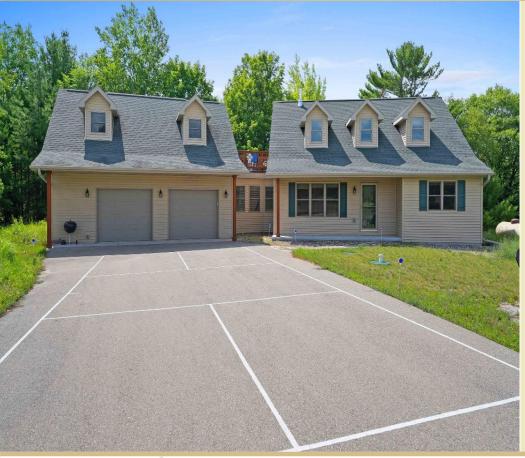

## N12869 LUBKA RD

## \$375,000

N12869 LUBKA RD Marinette

Area MT Wausaukee
Bedrooms 3
Bathrooms 3
Lot Size 1.98
Floor Space 2082
Age 2009
Taxes 2732
Tax Year 2023
MLS# 205922
Parking 3 Spaces, 2 Car

To view interactive floor plans scan this QR code with your smart phone

## N12869 Lubka Rd

Welcome to this charming home nestled in the picturesque town of Wausaukee, on 1.98 acres of land, offering the perfect retreat for outdoor enthusiasts. This property features a warm and inviting main house with two cozy bedrooms. The rustic yet modern design creates a serene atmosphere for relaxation. One of the highlights of this home is the loft, cleverly designed to comfortably accommodate four+ people, making it a great space for guests or a vibrant gathering place. Adjacent to the main house, above the spacious two-stall garage, is a self-contained apartment for two, providing privacy and a 2nd kitchen, whether for extended family, guests, or a home office. The house boasts three full bathrooms, a walk-out basement, and access to the great outdoors (hunting, fishing, snowmobiling)