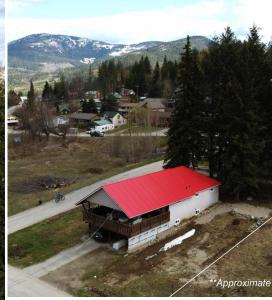

#### A Rare Flat land in Rossland

Location! Location Location! The location of this land is unbeatable! It's within walking distance of downtown, cafes, climbing gyms, ballparks, mountain bike parks, trails and public & school bus stops.

What really sets this land apart is its rarity, a piece of FLAT land in the heart of Rossland. The flat terrain eliminates the need for site preparation & excavation, allowing you to start building your dream home right away. In addition to its excellent location, there is a wide alley which the city even plows in the winter! The roads surrounding the property have a mild incline, allowing hassle-free access year round.

The breathtaking mountain views provide ample natural light, making it a perfect location to enjoy outdoor activities or simply relax and take in the scenery. This piece of land presents an unmatched opportunity, and with so much potential and adventure waiting, it's not one to miss out on. Don't wait any longer; start planning your dream home on this beautiful piece of land today!