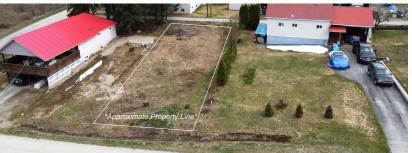

What really sets this land apart is its rarity, a piece of FLAT land in the heart of Rossland. The flat terrain eliminates the need for site preparation & excavation, allowing you to start building your dream home right away. In addition to its excellent location, there is a wide alley which the city even plows in the winter! The roads surrounding the property have a mild incline, allowing hassle-free access year round.

# FEATURES

- Flat land
- 4,500 square feet
- Water & sewage service available at lot line
- Wide rear alley access (plowed by the city)
- -walking distance to downtown
- -Family friendly area (Parks and trails near by)
- -A block away from bus stop
- -5+mins drive to RED mtn
- -5+mins drive to golf course