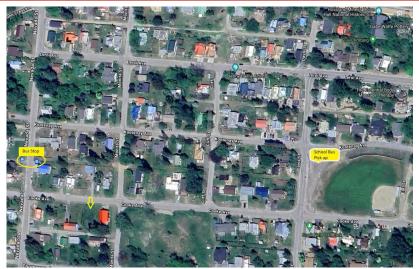

#### A Rare Flat land in Rossland

Location! Location Location! The location of this land is unbeatable! It's within walking distance of downtown, cafes, climbing gyms, ballparks, mountain bike parks, trails and public & school bus stops.

# FEATURES

- Flat land
- 4,500 square feet
- Water & sewage service available at lot line
- Wide rear alley access (plowed by the city)
- -walking distance to downtown
- -Family friendly area (Parks and trails near by)
- -A block away from bus stop
- -5+mins drive to RED mtn
- -5+mins drive to golf course