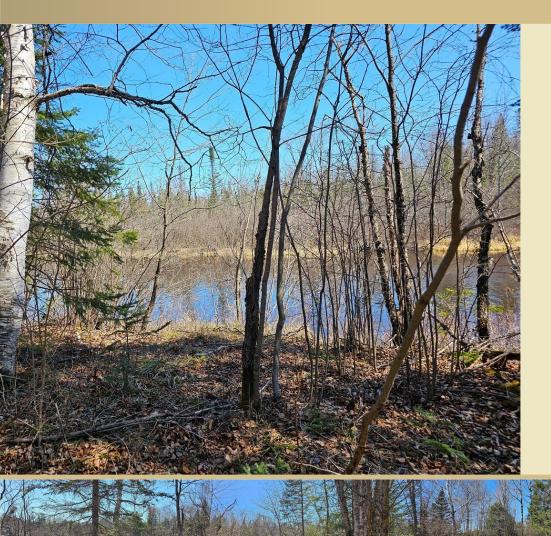

## 7 ACRES W/ 435FT FTG ON THE TURTLE RIVER

Turtle River – You just found the perfect location to escape from everything & enjoy being on quiet water, on the Turtle River with access to full rec lakes on the Lake of the Falls - Pike Lake chain. You have 435 ft of shoreline on the Turtle River with 7 acres of land. Year-round access, located on a blacktop town road with the front of the property being mostly open for an easy driveway area that then has large pine trees where you can put your home or cabin. Maple, polar & birch trees are located towards the water with an easy approach to the 435 ft of river shoreline . Underground electric at the road and easy access to ATV & snowmobile trails. Want more land? The adjoining 6 acres with 316 ft on the Turtle River is also available.