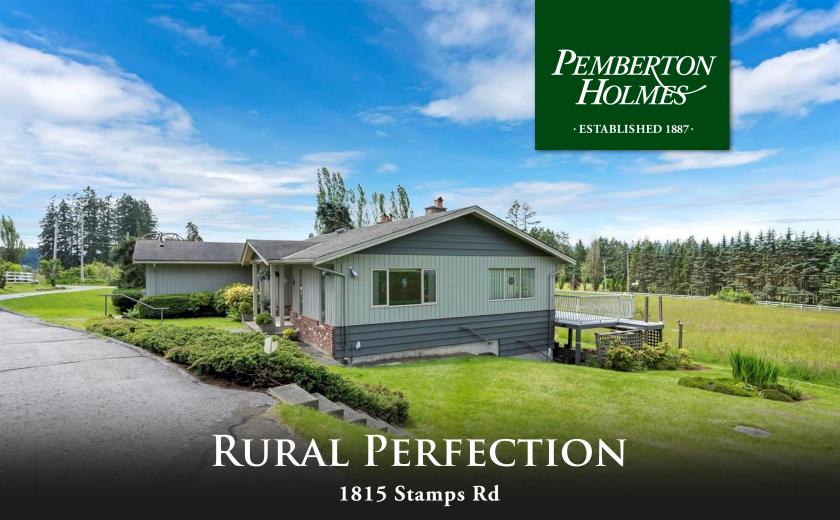

## 1815 Stamps Rd

Rural perfection. If you are in search of peace and quiet, privacy, bright open spaces and plenty of sky above, look no further. This picturesque 4.88 acre property situated on the very desirable Stamps Rd in Duncan offers all this and more. The 2534 sq ft 3 bed 3 bath home has been lovingly maintained and updated over the years. The large living room with vaulted ceilings has a cozy fireplace as does the family room off the kitchen. There is still room for new ideas in the lower level with a large unfinished room with a third fireplace perfect for a rec room. There is plenty of storage space and room for a craft room or workshop on this level as well. The property is very versatile with an array of outbuildings including a separate double garage and another 4 bay garage or horse stable with attached RV or farm equipment garage, opportunity abounds. To top it off there is a 30x24 deluxe separate workshop with plenty of power.