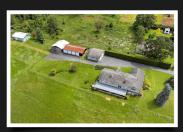

## 1815 Stamps Rd

Rural perfection. If you are in search of peace and quiet, privacy, bright open spaces and plenty of sky above, look no further. This picturesque 4.88 acre property situated on the very desirable Stamps Rd in Duncan offers all this and more. The 2534 sq ft 3 bed 3 bath home has been lovingly maintained and updated over the years. The large living room with vaulted ceilings has a cozy fireplace as does the family room off the kitchen. There is still room for new ideas in the lower level with a large unfinished room with a third fireplace perfect for a rec room. There is plenty of storage space and room for a craft room or workshop on this level as well. The property is very versatile with an array of outbuildings including a separate double garage and another 4 bay garage or horse stable with attached RV or farm equipment garage, opportunity abounds. To top it off there is a 30x24 deluxe separate workshop with plenty of power.