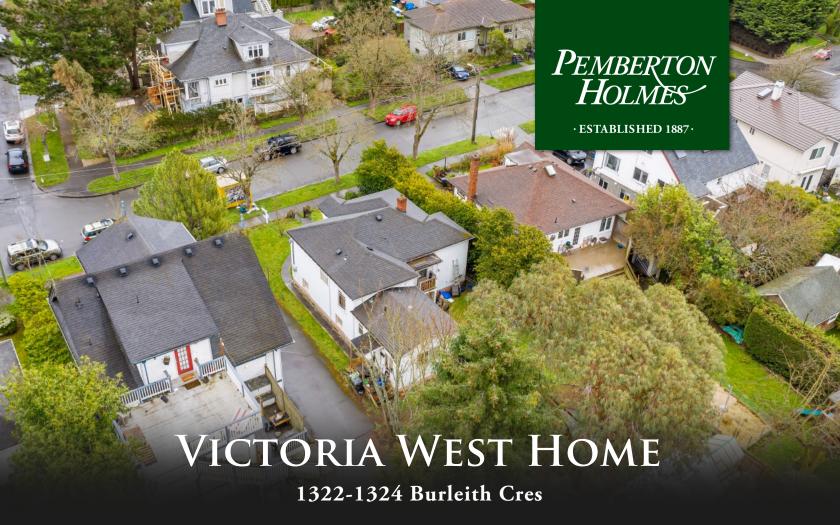

## 1322-1324 Burleith Cres

location location! Front home has 3 bedrooms, formal dining room and lovely large family room, and tons of charm. The suite is a 1 bedroom super cute and functional space currently rented for \$850 per month with a long term tenant hoping to stay. Ideal for family home at front with the basement awaiting design your ideas. This property sits on a flat 6000 sq ft lot with tons of light in an incredible location walkable to everything! This is a great investment with the right ideas and sweat equity to make it your dream home or fantastic income property surrounded by stately homes just epitomizing Old Victoria at her best. Contact your realtor to view today!