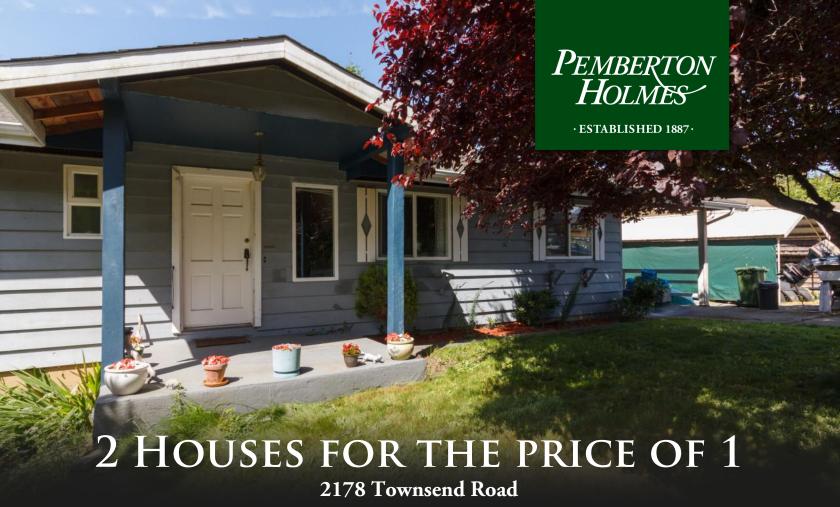

## 2178 Townsend Road

WOW... Location the Sooke Town Core! Extended Family's this is your chance lots of room for everybody all on a flat 1/2 acre, private backyard with lots of trees and your own fire pit.2 HOUSES FOR THE PRICE OF 1, with lots of room for adding value in the main house by finishing the basement! Newer roof on the main both homes are on municipal water and sewer.Investors take a look lots of money to be made in rentals, this home features 3 bedrooms up, full partially finished basement down with its own entrance. Huge 29x12 Deck off your dining room looks over your land which backs on to more green space. BONUS 5 year old detached 674 sq/ft one bedroom cottage with a 24 X 26, 6'1" ceiling basement under talk about plenty of storage.