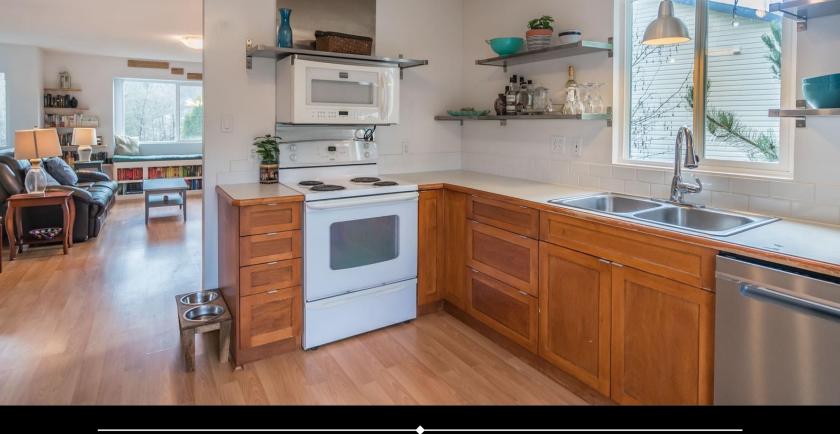

## Home Sweet Home

A wealth of windows to welcome light, two floors of generous space, and surrounded by parks ... here's a great 4 - bedroom ( +den!) family home in the Chase River area of South Nanaimo, where it feels like the country but the city's not far away! Imagine calling this 1968 sq. ft. well - kept property on a quiet, leafy street home. Three bedrooms on the main floor (one with cheater ensuite), gas fireplace in the bright living room (where the window bench will be a favourite spot), and step onto the big, ideal- for - entertaining - deck off the kitchen. The lower floor features the largest bedroom (w/walk-in closet), a den and comfy rec room, and an enviable laundry /storage area. The lower floor also has great potential for an in-law suite or guest space. Super greenhouse, shed, pond, and patio, with plenty of greenery, front and back.

## Welcome Home

- 1968 Square Feet
  4 Bedroom + Den
  Potential for In-Law Suite
  Cheater Ensuite
  Ample indoor Storage
  Outdoor Storage Shed
  Green House
  Large Deck overlooking Fenced Back Yard
  Established Pond