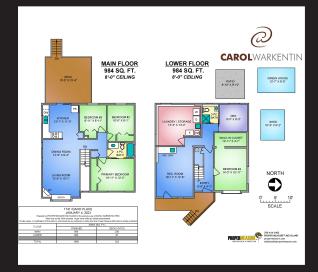

Area Chase River 1993 Age 3264 Bedrooms 4 + Den Taxes Bathrooms 2020 Tax Year MLS# 862577 Lot Size 7563 Floor Space 1968 Parking

To view interactive floor plans scan this QR code with your smart phone