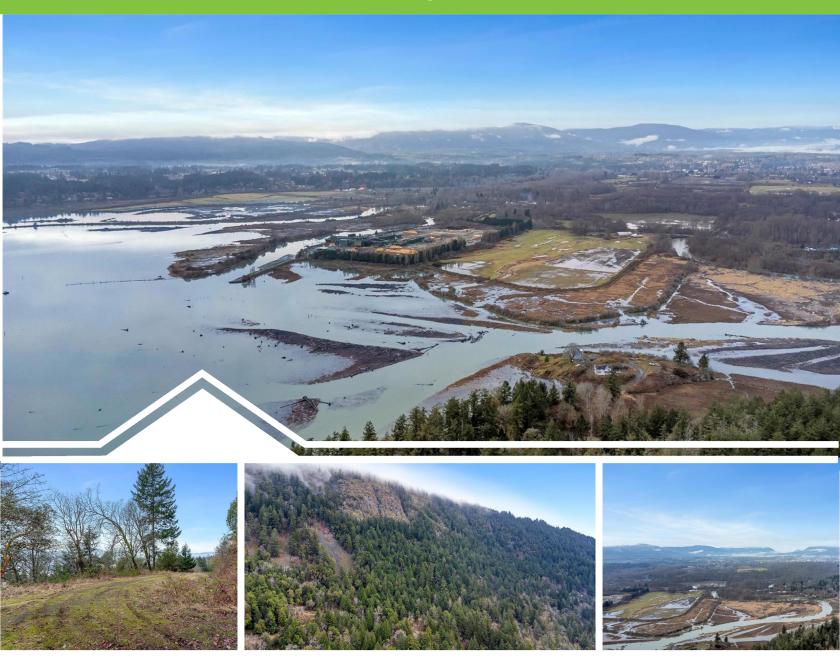

#### Your ocean view acreage retreat!

Winding its way up the sunny southern flank of Mt Tzouhalem, this unique 33+ acre property offers many locations with stunning ocean views looking back towards the bustling village and active harbour of Cowichan Bay on Southern Vancouver Island. At the top of the property, you are indeed in the company of soaring eagles with absolute quiet and tranquillity. There are several building locations to choose from at various evaluations throughout the property. You can find your spot and build your dream getaway far from the day's cares. A fair amount of work has already been completed, including extensive road access throughout the property. This is an exceptional property and a unique offering in the Cowichan Valley that really must be experienced to be appreciated.