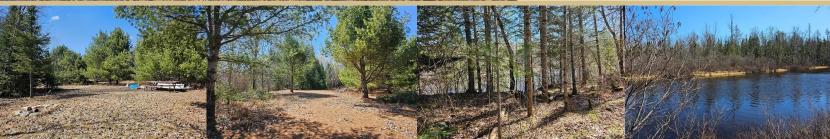

## 6 ACRES W/ 316FT FTG ON THE TURTLE RIVER

Turtle River – Enjoy a beautiful towering view with 316 ft shoreline on the tranquil Turtle River, between Lake of the Falls & Pike Lake. Boat to Lake of the Falls or canoe-kayak to Pike Lake. Features a park like setting with grassy lawn area where you can sit and enjoy firepit & picnic area while enjoying the stunning view of the Turtle River. Has 6 acres of land with some open area, some nicely wooded with large pines closer towards the building area plus maple, poplar & birch by the water. You have year round access on a black top town road, with underground electric located at the road and easy access to ATV & snowmobile trails. Want more land? The adjoining properties are also available.