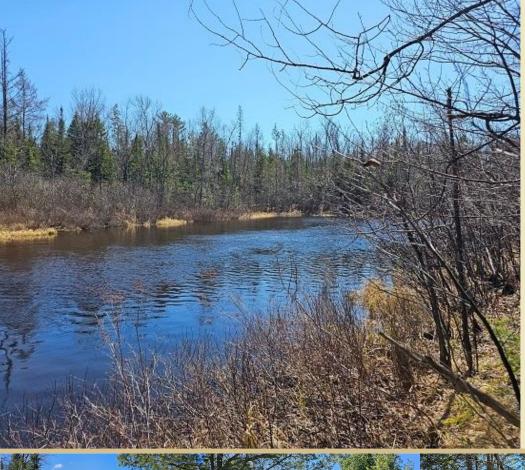

## 6 ACRES W/ 316FT FTG ON THE TURTLE RIVER

Turtle River – Enjoy a beautiful towering view with 316 ft shoreline on the tranquil Turtle River, between Lake of the Falls & Pike Lake. Boat to Lake of the Falls or canoe-kayak to Pike Lake. Features a park like setting with grassy lawn area where you can sit and enjoy firepit & picnic area while enjoying the stunning view of the Turtle River. Has 6 acres of land with some open area, some nicely wooded with large pines closer towards the building area plus maple, poplar & birch by the water. You have year round access on a black top town road, with underground electric located at the road and easy access to ATV & snowmobile trails. Want more land? The adjoining properties are also available.