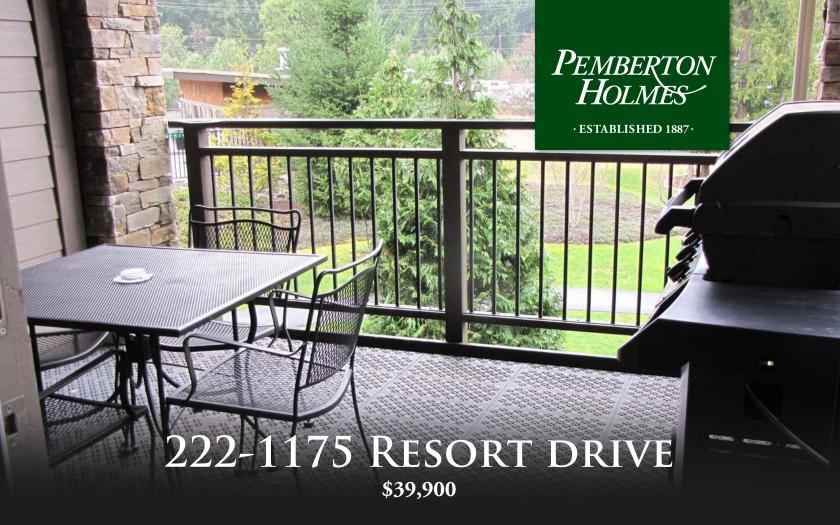

## 222-1175 Resort Drive, Parksville

Sunrise Ridge Waterfront Resort Condo. This luxury waterfront resort is located central Vancouver Island in the seaside community of Parksville. Sandy beaches and a tropical climate make Parksville one Canada's premier vacation destinations. This is a 1/4 ownership. NOT a time share! Trade with Resorts around the world!! The unit is in the Snowbird rotation, January, February, March. The condo is 1075 sqft. Main suite has 1 bedroom, 2 bathrooms, laundry, sleeps 4. Lock-off suite sleeps 2. Both have kitchens. The suites are fully furnished, granite counter tops, heated floors, 3 tvs, fireplace, BBQ....relax on the balcony deck. Stay and enjoy or put them in the rental pool for good revenue. Resort amenities; swimming pool, hot tub, fitness facility, lounge room, covered outdoor court yard with huge fireplace, conference rooms, scenic walkways, beach access. Strata fees \$468 x 12 months includes management, maintenance, insurance, utilities, taxes.

Priced at \$39,900

Z5 Parksville Area Age Bedrooms Taxes Bathrooms Tax Year Lot Size

MLS# Floor Space 1015

452511

Parking

2006

DAN JACK

Pemberton Holmes - Parksville