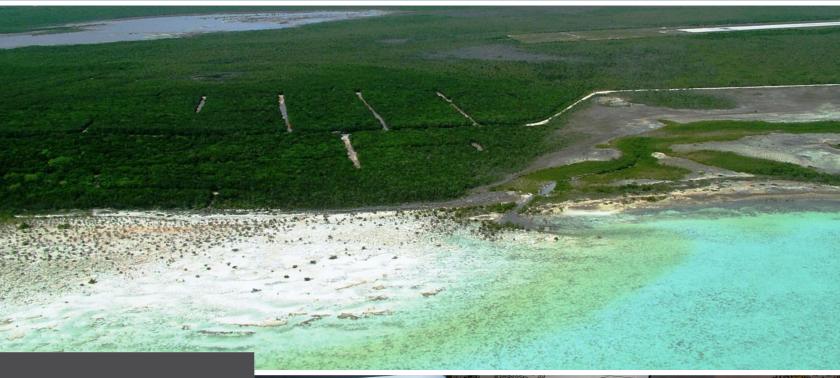

## Bahama Sound 17

This corner lot is situated on one of the most beautiful islands in the world; it is 10,000 square feet (125x 80) located in Subdivision 17 of Bahama Sound. This would make a great investment for a future home, or rental property. It is located a few minutes from the main area of Georgetown, near to the Exuma International Airport, beautiful beaches, banks, clinics, schools, and restaurants.