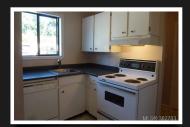

## 2 BEDROOMS, 1 BATHROOM

Sunny Ground floor unit walking or motor scooter distance to Sooke Centre shopping. You will enjoy the extra large bright bedrooms and living room with patio sliders to a nice sunny covered patio area facing south with a quiet garden spot...... A Perfect kitchen with dishwasher, fridge, stove and double sinks for doing dishes and looking out side. The laundry room is built for storage as well as good sized washer and dryer. 16 owners share this great holding property of over 1 acre in the fast developing Sooke Core area. Bring your pets this is a great place for walking and space. Strata well run. Currently tenanted month to month, good tenant! Pictures from prior to tenant.