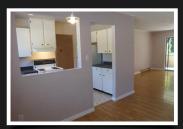

## 2 BEDROOMS, 1 BATHROOM

Sunny Ground floor unit walking or motor scooter distance to Sooke Centre shopping. You will enjoy the extra large bright bedrooms and living room with patio sliders to a nice sunny covered patio area facing south with a quiet garden spot...... A Perfect kitchen with dishwasher, fridge, stove and double sinks for doing dishes and looking out side. The laundry room is built for storage as well as good sized washer and dryer. 16 owners share this great holding property of over 1 acre in the fast developing Sooke Core area. Bring your pets this is a great place for walking and space. Strata well run. Currently tenanted month to month, good tenant! Pictures from prior to tenant.