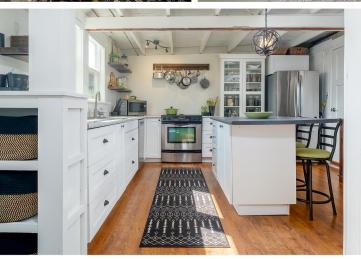

#### A LITTLE CHARMER

MOUNTAIN TOWN

This charming home brims with an inviting Craftsman aesthetic and many modern updates: a farmhouse-style kitchen, equipped with quality stainless appliances, living room, featuring crown-molding trim is bright and airy with windows facing south and east.