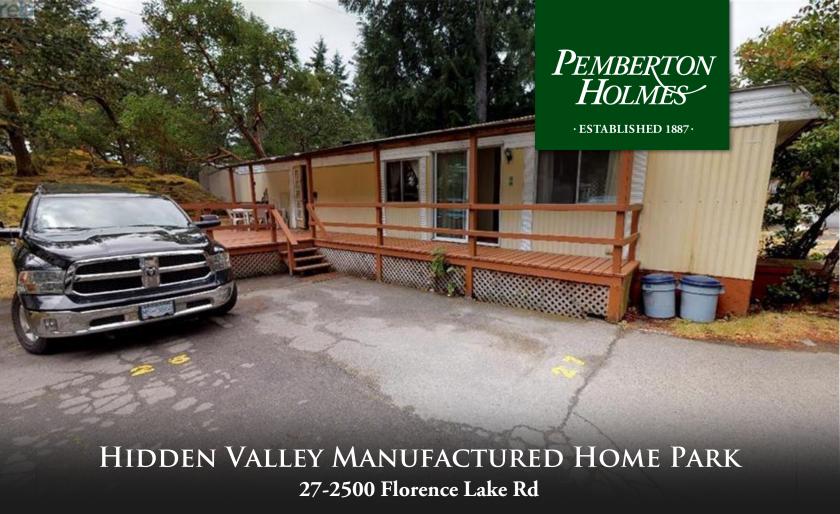

## 27-2500 Florence Lake Rd

Very clean home in very desirable location of Hidden Valley Manufactured Home Park. Nice flat lot with parking for two vehicles located at the end of a no thru road, so you get very minimal traffic coming and going. The home has hard surface flooring throughout, with the exception of brand new carpet installed in both bedrooms. This home comes with some creature comforts, like in home laundry, a covered parking stall and a large entertaining deck. This park allows small pets (including dogs up to 18 inches at the shoulder). One owner must be age 55 or older with the second occupant allowed to be younger, however this is an adult orientated park. Make sure you view this home as it represents excellent value. \*\*\*\*View Floor Plans at www.jeffmartens.ca\*\*\*\*

Priced at \$64,900

Area Florence Lake
Bedrooms 2
Bathrooms 1
Lot Size 0.02
Floor Space 624

Age 1972
Taxes 201
Tax Year 2018
MLS# 412967
Parking 2 Spaces

JEFF MARTENS PREC\*

Pemberton Holmes - Cloverdale

Scan this QR
Code with your
smart phone