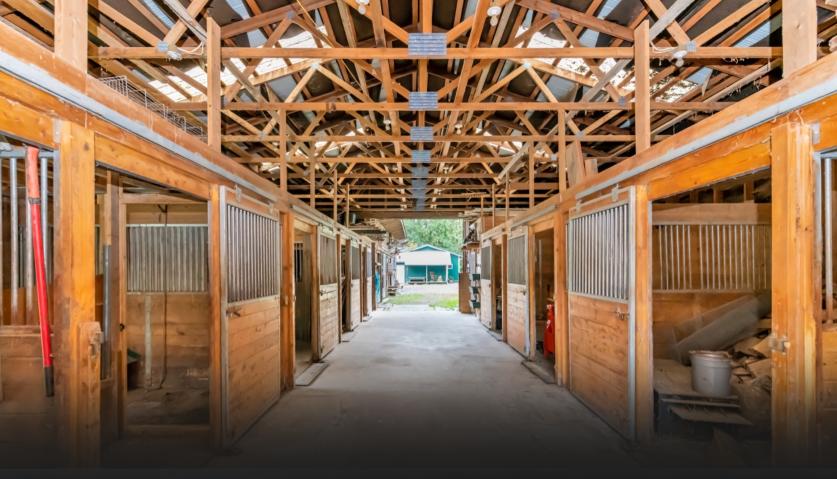

## 7479 Tomlinson Road

HOBBY FARM ENTHUSIASTS. This large family home has everything you need and more. Privately tucked away on 2.4 acres and backing onto incredible greenspace with your own private trails to explore. The bright and open master suite has a newly renovated enuite with soaker tub and stand up shower. The upper level is finished off with 3 more bedrooms and 2 bathrooms. The generous main level hosts an office/den, a family room with a generous country kitchen, a welcoming living and dining room as well as a powder room and a perfect porch to embrace the nature that surrounds you. The potential is endless with the many outbuildings, 11+ stall barn area, insulated tack room, walk out paddocks and a fabulous all-weather sand ring. Plenty of storage throughout with a 2 car garage and a full basement ready for your ideas and final touches. All this including a Private detached 2 bed, 2 bath, plus office extended family cottage.