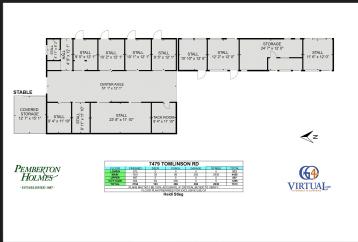

## 7479 Tomlinson Road

HOBBY FARM ENTHUSIASTS. This large family home has everything you need and more. Privately tucked away on 2.4 acres and backing onto incredible greenspace with your own private trails to explore. The bright and open master suite has a newly renovated enuite with soaker tub and stand up shower. The upper level is finished off with 3 more bedrooms and 2 bathrooms. The generous main level hosts an office/den, a family room with a generous country kitchen, a welcoming living and dining room as well as a powder room and a perfect porch to embrace the nature that surrounds you. The potential is endless with the many outbuildings, 11+ stall barn area, insulated tack room, walk out paddocks and a fabulous all-weather sand ring. Plenty of storage throughout with a 2 car garage and a full basement ready for your ideas and final touches. All this including a Private detached 2 bed, 2 bath, plus office extended family cottage.