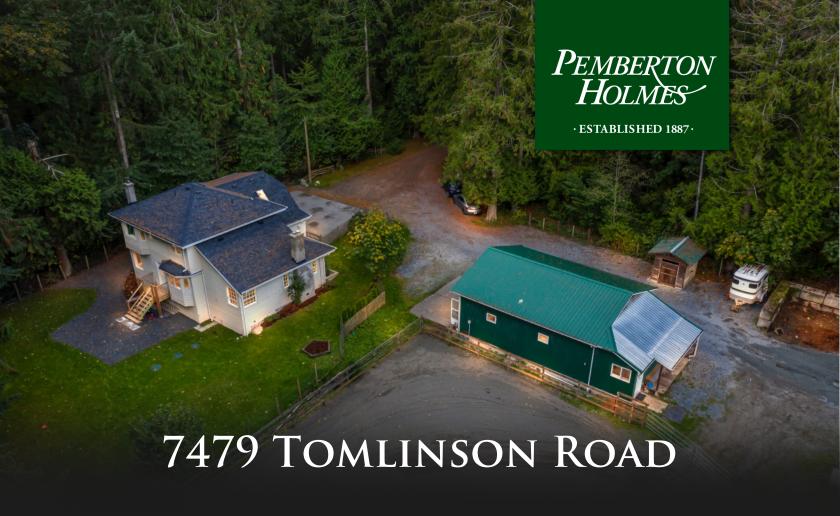

## 7479 Tomlinson Road

HOBBY FARM ENTHUSIASTS. This large family home has everything you need and more. Privately tucked away on 2.4 acres and backing onto incredible greenspace with your own private trails to explore. The bright and open master suite has a newly renovated enuite with soaker tub and stand up shower. The upper level is finished off with 3 more bedrooms and 2 bathrooms. The generous main level hosts an office/den, a family room with a generous country kitchen, a welcoming living and dining room as well as a powder room and a perfect porch to embrace the nature that surrounds you. The potential is endless with the many outbuildings, 11+ stall barn area, insulated tack room, walk out paddocks and a fabulous all-weather sand ring. Plenty of storage throughout with a 2 car garage and a full basement ready for your ideas and final touches. All this including a Private detached 2 bed, 2 bath, plus office extended family cottage.