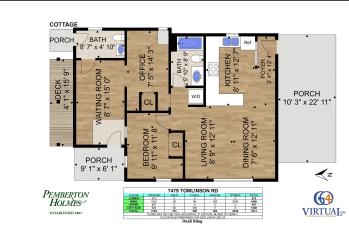

## 7479 Tomlinson Road

HOBBY FARM ENTHUSIASTS. This large family home has everything you need and more. Privately tucked away on 2.4 acres and backing onto incredible greenspace with your own private trails to explore. The bright and open master suite has a newly renovated enuite with soaker tub and stand up shower. The upper level is finished off with 3 more bedrooms and 2 bathrooms. The generous main level hosts an office/den, a family room with a generous country kitchen, a welcoming living and dining room as well as a powder room and a perfect porch to embrace the nature that surrounds you. The potential is endless with the many outbuildings, 11+ stall barn area, insulated tack room, walk out paddocks and a fabulous all-weather sand ring. Plenty of storage throughout with a 2 car garage and a full basement ready for your ideas and final touches. All this including a Private detached 2 bed, 2 bath, plus office extended family cottage.