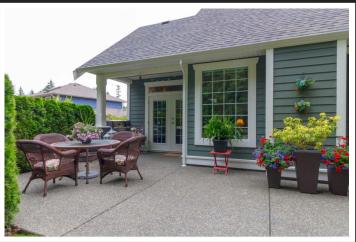

## 2570 Kinnoull Crescent

- Beautifully finished interior and exterior displaying pride of ownership
  Custom built for the owner, featuring custom cabinetry throughout
  Comfort of a heat pump system
  Chef's kitchen with natural gas stove
  Wrap around front porch and expansive back patio
  Vaulted ceilings in the living space and Master Bedroom
  Inground sprinkler system, security system, underground services, additional parking at side of the bouse house