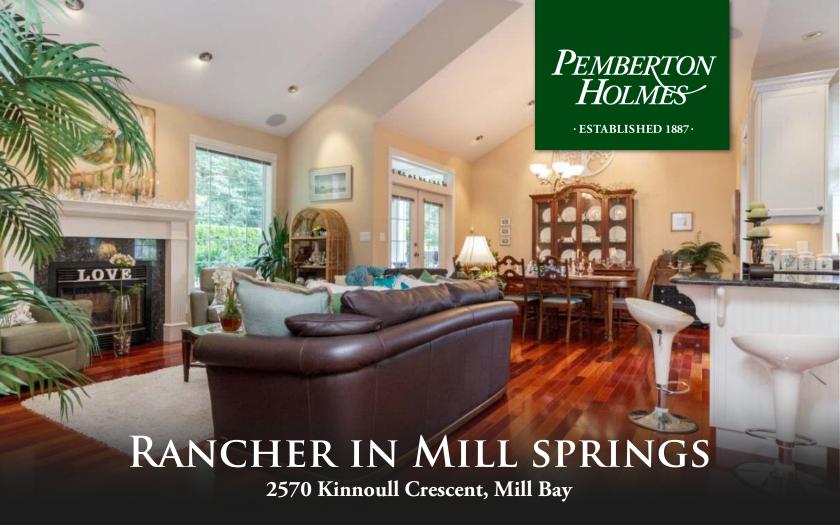

## 2570 Kinnoull Crescent

Custom built & finished. Imagine taking regular strolls through forest trails, or the nearby village & beaches. Launch your kayak only minutes from home, or make an early morning tee time to enjoy the rest of your day. Mill Springs Village offers a fantastic lifestyle. Here is where you will find this beautifully kept Rancher. It's set back from the street for privacy & borders green space so you can enjoy listening to songbirds & a babbling creek. Empty nesters will appreciate the easy access home & yard. The chef of the house will enjoy the natural gas stove & open concept living, perfect for entertaining. Relax in the spacious Master bedroom with 4-Pc Ensuite & walk-in closet. The home offers ample storage in the crawl space & lots of room for all your vehicles. Quality finishing, beautiful landscaping, smart floorplan & pride of ownership throughout. This home is truly a must see.

## 2570 Kinnoull Crescent

- Beautifully finished interior and exterior displaying pride of ownership
  Custom built for the owner, featuring custom cabinetry throughout
  Comfort of a heat pump system
  Chef's kitchen with natural gas stove
  Wrap around front porch and expansive back patio
  Vaulted ceilings in the living space and Master Bedroom
  Inground sprinkler system, security system, underground services, additional parking at side of the bouse house