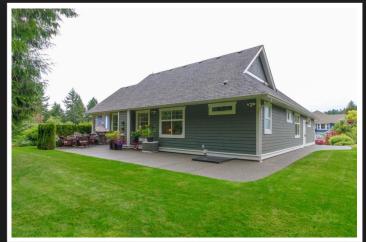

## 2570 Kinnoull Crescent

- Beautifully finished interior and exterior displaying pride of ownership
  Custom built for the owner, featuring custom cabinetry throughout
  Comfort of a heat pump system
  Chef's kitchen with natural gas stove
  Wrap around front porch and expansive back patio
  Vaulted ceilings in the living space and Master Bedroom
  Inground sprinkler system, security system, underground services, additional parking at side of the bouse house