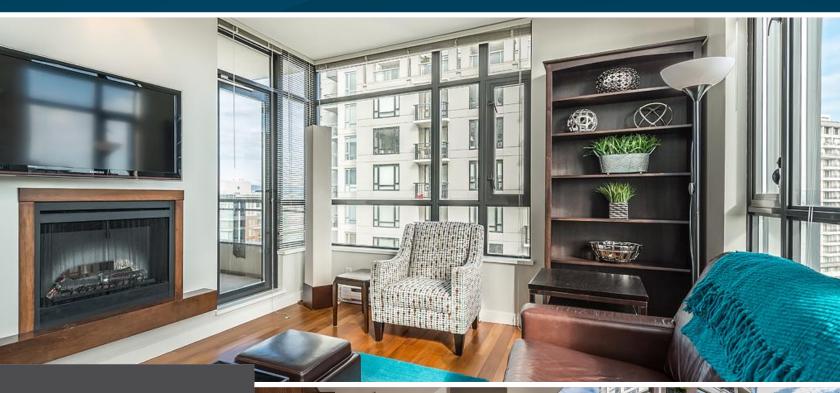

## Two Bedroom Condo in the Belvedere Building!

Luxury two bedroom, two bathroom corner condo in the prestigious Belvedere building by Concert Properties. This sought-after, steel and concrete building is located in an unbeatable neighbourhood, just steps from the Inner Harbour, the Empress Hotel, Beacon Hill Park, and all of the attractions and amenities in the Downtown core. Enjoy views of the city skyline, mountains and water from either of the two sunny patios. Inside, the condo features high-end finishes throughout, including granite countertops, hardwood flooring, and stainless-steel appliances. Floor to ceiling windows in every room fill the condo with light. The open concept kitchen and living areas separate the two bedrooms from each other, allowing for privacy and quiet. The master suite boasts double closets and a beautiful ensuite with separate shower and soaker tub. The building offers secure underground parking, separate storage, a large hobby room and exercise room. This is an opportunity you won't want to miśs!