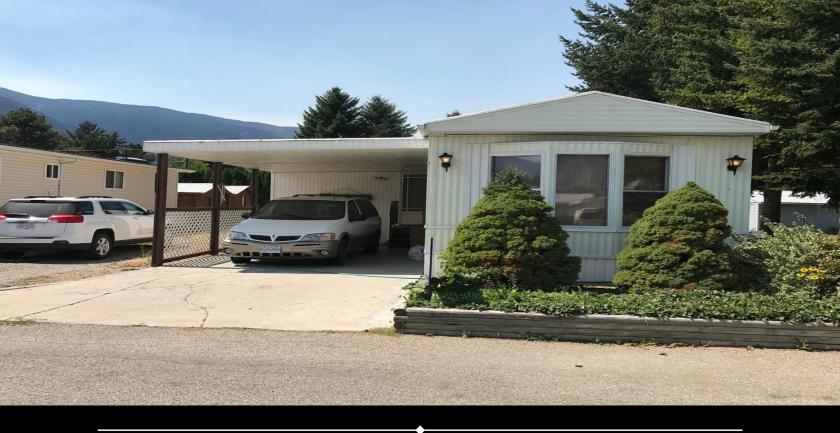

## 121-914 Blakeborough Ave

\$84,900 121-914 Blakeborough Ave

Great Modular home on a large lot. 2 bedrooms one on each end of the home and 2 bathrooms next to the bedrooms. Spacious floor plan with open concept. Large lot with storage shed. Carport and open parking as well. Quick possession is available. Park approval required and 2 small dogs with park approval. Pad rent arnd \$445.00/M great spot in park also. Contact LB for more details.