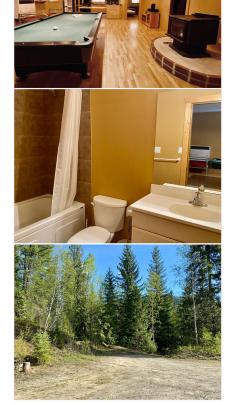

## Your Personal Hide-A-Way!

Make this your personal Hide A Way. Ten Acres along the East Barriere River. The sounds of the river are so relaxing to listen to. Long driveway and treed site gives you the perfect hidden space. Big open space of living room, dining area & kitchen. Wood stove in Living Room roughed in and needs to be completed. The garage is 31' in depth and 21'6" side and accommodates the laundry (washer, dryer & laundry sink) along with a forced air pellet furnace & 200 amp service panel. Lots of space to add that perfect shop especially since a 50'x30' cement pad is already in place and waiting for someone to place up walls and a roof. Call today and set up your private viewing with little to no notice.