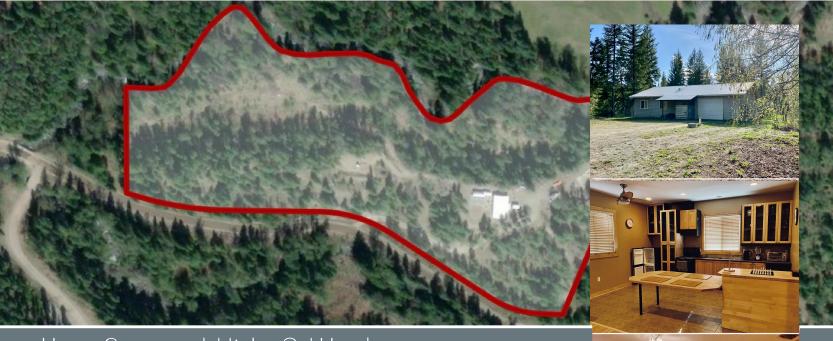

## Your Personal Hide-A-Way!

Make this your personal Hide A Way. Ten Acres along the East Barriere River. The sounds of the river are so relaxing to listen to. Long driveway and treed site gives you the perfect hidden space. Big open space of living room, dining area & kitchen. Wood stove in Living Room roughed in and needs to be completed. The garage is 31' in depth and 21'6" side and accommodates the laundry (washer, dryer & laundry sink) along with a forced air pellet furnace & 200 amp service panel. Lots of space to add that perfect shop especially since a 50'x30' cement pad is already in place and waiting for someone to place up walls and a roof. Call today and set up your private viewing with little to no notice.