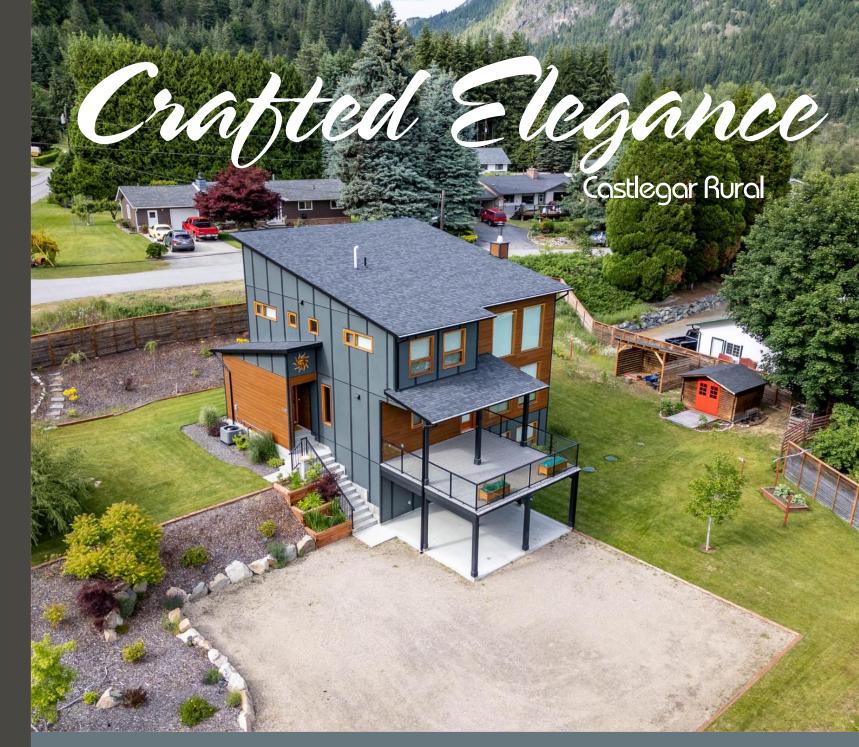

## 2490 Knob Road

Explore luxury in this single-family home with impressive 20-foot lofted ceilings and large windows highlighting stunning views. Crafted with precision, every corner exudes grandeur and bespoke design. The home offers three bedrooms, three bathrooms, a den, a loft, and a finished basement. The custom kitchen features a gas range and a commanding butcher-block island. The central staircase, adorned with handcrafted metal railings, leads to a versatile loft. Enjoy a wood stove in the living area, a heated tile floor in the primary bathroom, and a deep soaking tub on the main floor. Additional features include remote-controlled custom blinds, locally-crafted wooden windows and doors, built-in bookshelves, and ample storage. The flooring varies from elegant hardwood and cork to durable marmoleum and vinyl. Designed for sustainability, it's solar-ready with a south-facing roof and boasts a high-efficiency furnace and air conditioning. The exterior includes a .43-acre landscaped yard, a covered balcony, an automated sprinkler system, and a rock fire pit. The property is fully fenced and gated for privacy. Schedule a viewing to experience the charm of this