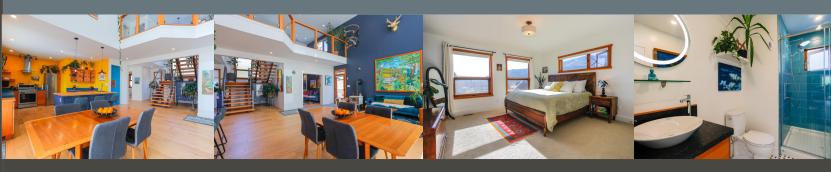

## 2490 Knob Road

Explore luxury in this single-family home with impressive 20-foot lofted ceilings and large windows highlighting stunning views. Crafted with precision, every corner exudes grandeur and bespoke design. The home offers three bedrooms, three bathrooms, a den, a loft, and a finished basement. The custom kitchen features a gas range and a commanding butcher-block island. The central staircase, adorned with handcrafted metal railings, leads to a versatile loft. Enjoy a wood stove in the living area, a heated tile floor in the primary bathroom, and a deep soaking tub on the main floor. Additional features include remote-controlled custom blinds, locally-crafted wooden windows and doors, built-in bookshelves, and ample storage. The flooring varies from elegant hardwood and cork to durable marmoleum and vinyl. Designed for sustainability, it's solar-ready with a south-facing roof and boasts a high-efficiency furnace and air conditioning. The exterior includes a .43-acre landscaped yard, a covered balcony, an automated sprinkler system, and a rock fire pit. The property is fully fenced and gated for privacy. Schedule a viewing to experience the charm of this