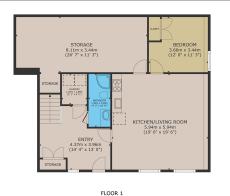

Karen Bennett Bennett Family Real Estate

566 Baker Street karen@nelsonproperty.com

2490 Knob Road

Karen Bennett Bennett Family Real Estate BENNETT

BENNETT FAMILY REAL ESTATE

| INTERNAL AREA | 2 1032 am (1,154 sq.ft.) | FLOOR 3 79.0 m\* (859 | sq.ft.) | VERNING L.E. m\* (10 sq.ft.) | 303 m\* (2,111 sq.ft.)

Matterport

BENNETT BENNETT

GROSS INTERNAL AREA
FLOOR 1 103.8 m² (1,117 sq.ft.) FLOOR 2 108.2 m² (1,164 sq.ft.) FLOOR 3 79.0 m² (850 sq.ft.)
EXCLUDED AREAS S: (£): VERANIDA 1.6 m² (1.8 sq.ft.)
TOTAL: 290.9 m² (3,131 sq.ft.)