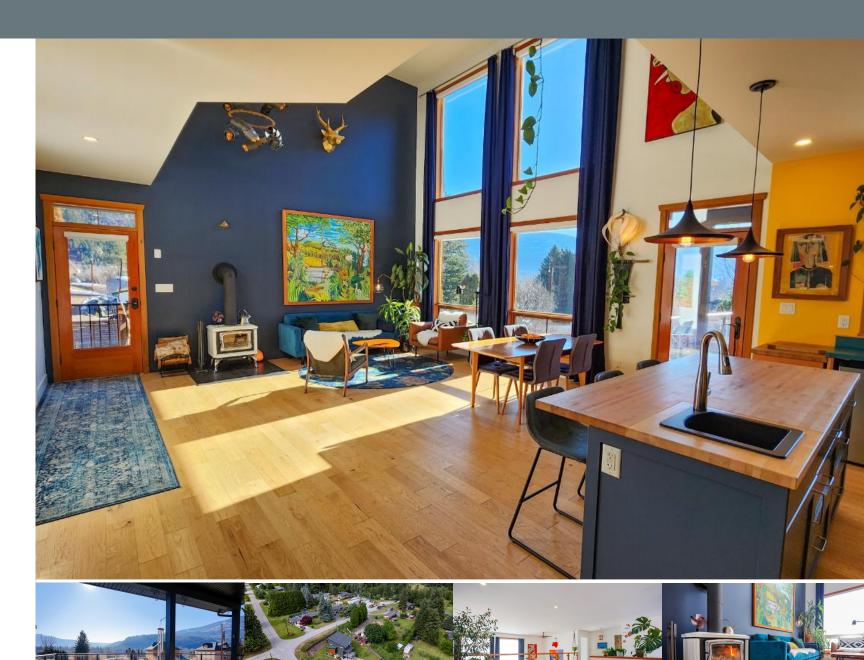

## 2490 Knob Road

Explore luxury in this single-family home with impressive 20-foot lofted ceilings and large windows highlighting stunning views. Crafted with precision, every corner exudes grandeur and bespoke design. The home offers three bedrooms, three bathrooms, a den, a loft, and a finished basement. The custom kitchen features a gas range and a commanding butcher-block island. The central staircase, adorned with handcrafted metal railings, leads to a versatile loft. Enjoy a wood stove in the living area, a heated tile floor in the primary bathroom, and a deep soaking tub on the main floor. Additional features include remote-controlled custom blinds, locally-crafted wooden windows and doors, built-in bookshelves, and ample storage. The flooring varies from elegant hardwood and cork to durable marmoleum and vinyl. Designed for sustainability, it's solar-ready with a south-facing roof and boasts a high-efficiency furnace and air conditioning. The exterior includes a .43-acre landscaped yard, a covered balcony, an automated sprinkler system, and a rock fire pit. The property is fully fenced and gated for privacy. Schedule a viewing to experience the charm of this