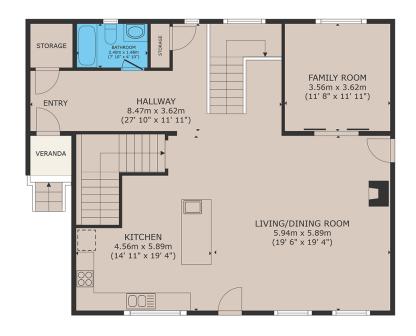

Karen Bennett Bennett Family Real Estate

566 Baker Street karen@nelsonproperty.com

2490 Knob Road

Karen Bennett Bennett Family Real Estate BENNETT

BENNETT FAMILY REAL ESTATE

| INTERNAL AREA | 2 1032 am (1,154 sq.ft.) | FLOOR 3 79.0 m\* (859 | sq.ft.) | VERNING L.E. m\* (10 sq.ft.) | 303 m\* (2,111 sq.ft.)

Matterport

BENNETT BENNETT

GROSS INTERNAL AREA
FLOOR 1 103.8 m² (1,117 sq.ft.) FLOOR 2 108.2 m² (1,164 sq.ft.) FLOOR 3 79.0 m² (850 sq.ft.)
EXCLUDED AREAS S: (£): VERANIDA 1.6 m² (1.8 sq.ft.)
TOTAL: 290.9 m² (3,131 sq.ft.)