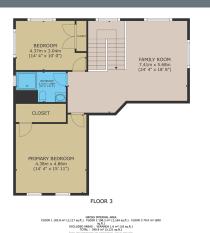

Karen Bennett Bennett Family Real Estate

566 Baker Street karen@nelsonproperty.com

2490 Knob Road

Karen Bennett Bennett Family Real Estate BENNETT

BENNETT FAMILY REAL ESTATE

| INTERNAL AREA | 2 1032 am (1,154 sq.ft.) | FLOOR 3 79.0 m\* (859 | sq.ft.) | VERNING L.E. m\* (10 sq.ft.) | 303 m\* (2,111 sq.ft.)

Matterport

BENNETT BENNETT

GROSS INTERNAL AREA
FLOOR 1 103.8 m² (1,117 sq.ft.) FLOOR 2 108.2 m² (1,164 sq.ft.) FLOOR 3 79.0 m² (850 sq.ft.)
EXCLUDED AREAS S: (£): VERANIDA 1.6 m² (1.8 sq.ft.)
TOTAL: 290.9 m² (3,131 sq.ft.)