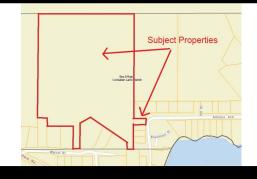

## Lt B Walcot Street

Seldom does pristine and natural ocean view acreage like this come on the market. Outstanding 24+ Acres, A5 Zoned (North Cowichan) property is offered in 2 titles with 2 access points in the heart of beautiful Maple Bay. The parcel has access to municipal water at the lot line and sits just behind established residential neighbourhoods. The property should be able to be redeveloped into 2 equally sized parcels or potentially more. There are incredible vantage points on the property with rock outcroppings, Gary Oak & Arbutus as well as meadows and mature forests. This is truly a rare offering and would make for a fantastic estate or retreat.

SPECS & **FEATURES** 

Z3 East Duncan Zoning A5 Residential Zoning Type 24.43

Tax Year 2016 MLS# 423749

To view interactive floor plans scan this QR code with your smart phone

(250) 748-8080 or (250) 743-5151