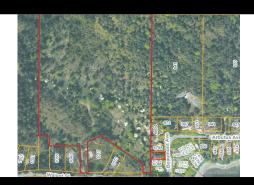

## Lt B Walcot Street

Seldom does pristine and natural ocean view acreage like this come on the market. Outstanding 24+ Acres, A5 Zoned (North Cowichan) property is offered in 2 titles with 2 access points in the heart of beautiful Maple Bay. The parcel has access to municipal water at the lot line and sits just behind established residential neighbourhoods. The property should be able to be redeveloped into 2 equally sized parcels or potentially more. There are incredible vantage points on the property with rock outcroppings, Gary Oak & Arbutus as well as meadows and mature forests. This is truly a rare offering and would make for a fantastic estate or retreat.

SPECS & **FEATURES** 

Z3 East Duncan Zoning A5 Residential Zoning Type 24.43

Tax Year 2016 MLS# 423749

To view interactive floor plans scan this QR code with your smart phone

(250) 748-8080 or (250) 743-5151