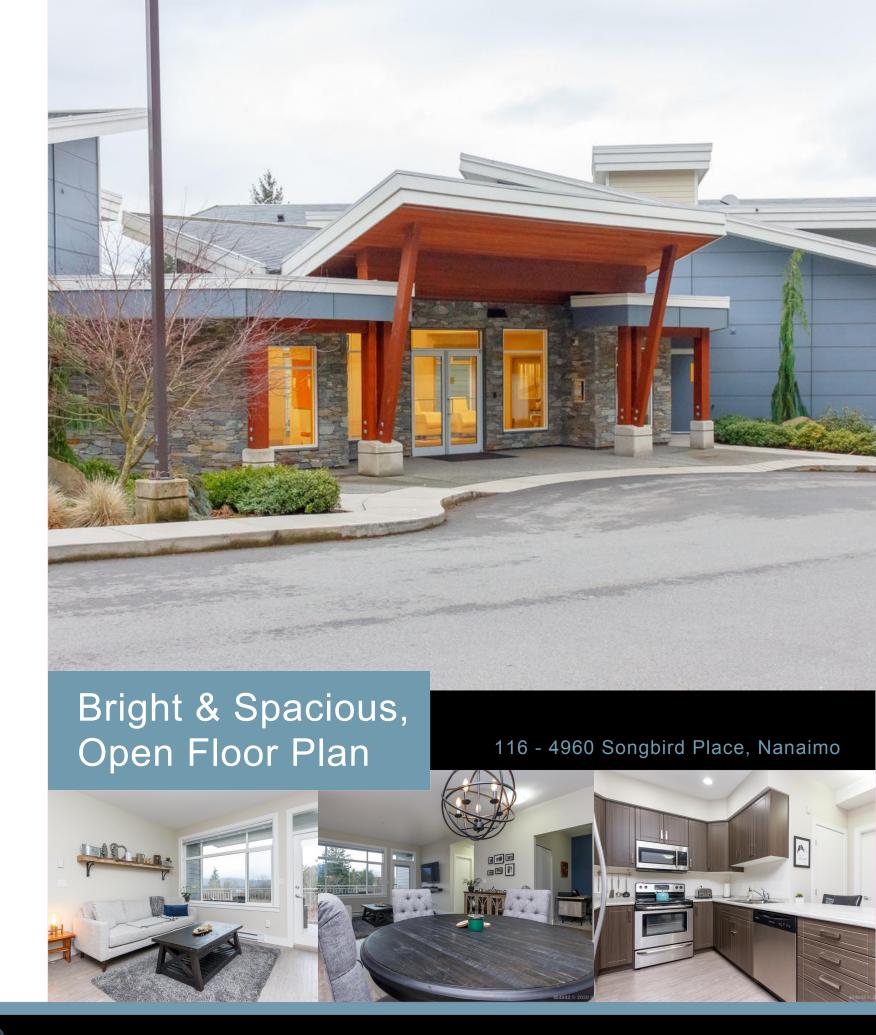

# Convenient Location, Corner Unit

4200 Island Hwy, Nanaimo Realty Nanaimo, BC V9T 1W6

**SUSAN WEBSTER C 250-713-7064** O 250-756-1132 susan@nanaimorealestate4sale.com nanaimorealestate4sale.com

## Ample Storage for an Active Lifestyle

This condominium is not only conveniently located, bordering Uplands and North Nanaimo with walking distance to shopping and restaurants, it also has one of the best locations in the building - boasting an extra large balcony which extends outdoor living. Songbird Place built in 2015 has contemporary finishes, open floor plan, 9' ceilings, stainless steel appliances, and lots of windows that give the space a light and airy feel. The 2 bedrooms are on either side of the living room which is ideal if 2 people are sharing. The den at the entrance gives another office/flex space with additional storage. The strata allows for pets (some restrictions apply), & rentals are allowed. In-suite laundry, a generous storage unit on the same floor and underground secured parking are desirable bonuses. Why pay GST when this unit is almost brand new? Come view today. Measurements are approximate and should be verified if important.