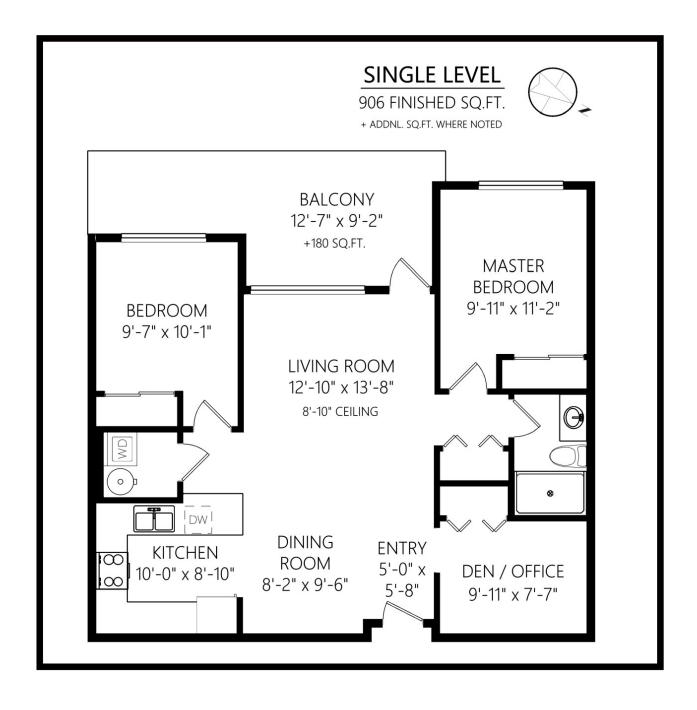

### Features

Area: Uplands

Bedrooms: 2 Bathrooms: 1

Floor Space: 906 square feet

Age: 2015 Taxes: \$2,424 Tax Year: 2019 MLS#: 464942

Parking: 1 Space, Underground

Garage

## Ample Storage for an Active Lifestyle

This condominium is not only conveniently located, bordering Uplands and North Nanaimo with walking distance to shopping and restaurants, it also has one of the best locations in the building - boasting an extra large balcony which extends outdoor living. Songbird Place built in 2015 has contemporary finishes, open floor plan, 9' ceilings, stainless steel appliances, and lots of windows that give the space a light and airy feel. The 2 bedrooms are on either side of the living room which is ideal if 2 people are sharing. The den at the entrance gives another office/flex space with additional storage. The strata allows for pets (some restrictions apply), & rentals are allowed. In-suite laundry, a generous storage unit on the same floor and underground secured parking are desirable bonuses. Why pay GST when this unit is almost brand new? Come view today. Measurements are approximate and should be verified if important.