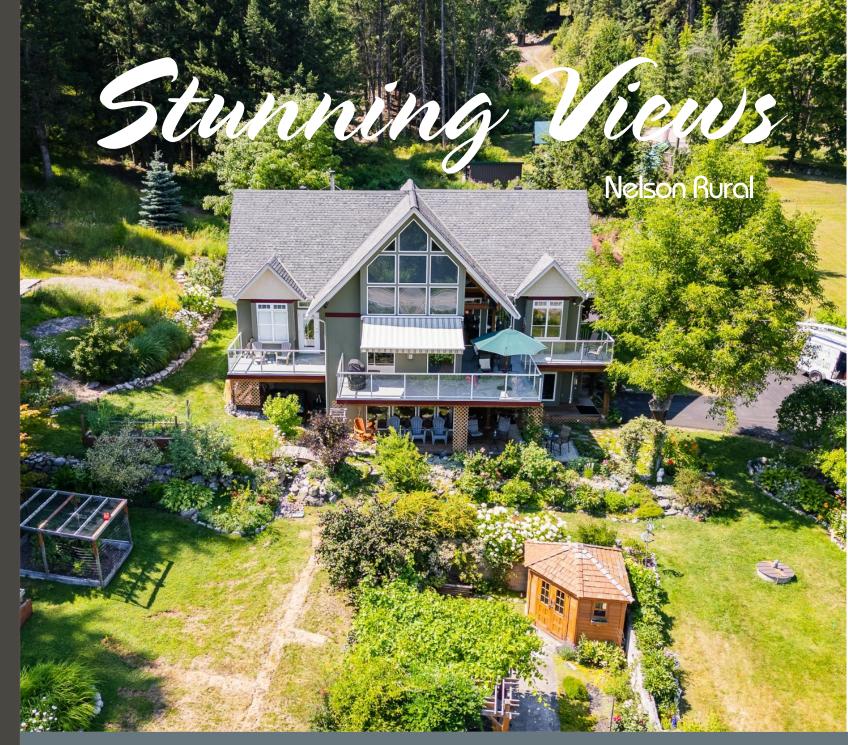

## 3447 HIGHWAY 3A

This stunning three-bedroom, three-bathroom home on Nelson's North Shore, built in 2002, offers a perfect blend of comfort and luxury. The main floor boasts a spacious, open concept living area with large windows that flood the space with natural light and provide breathtaking views of the lake. The gourmet kitchen, equipped with a six-burner stove and double oven, is ideal for both everyday cooking and entertaining. The master suite is a true retreat, featuring a private ensuite bathroom and a balcony with uninterrupted lake views. The beautifully landscaped yard enhances the home's curb appeal, with a charming creek running through the property and a thoughtfully set up sitting area beside it. A separate covered sitting area in the front yard offers a cozy spot for outdoor relaxation and entertaining. Designed to maximize both comfort and functionality, this home provides an exceptional living experience in a serene and picturesque setting.