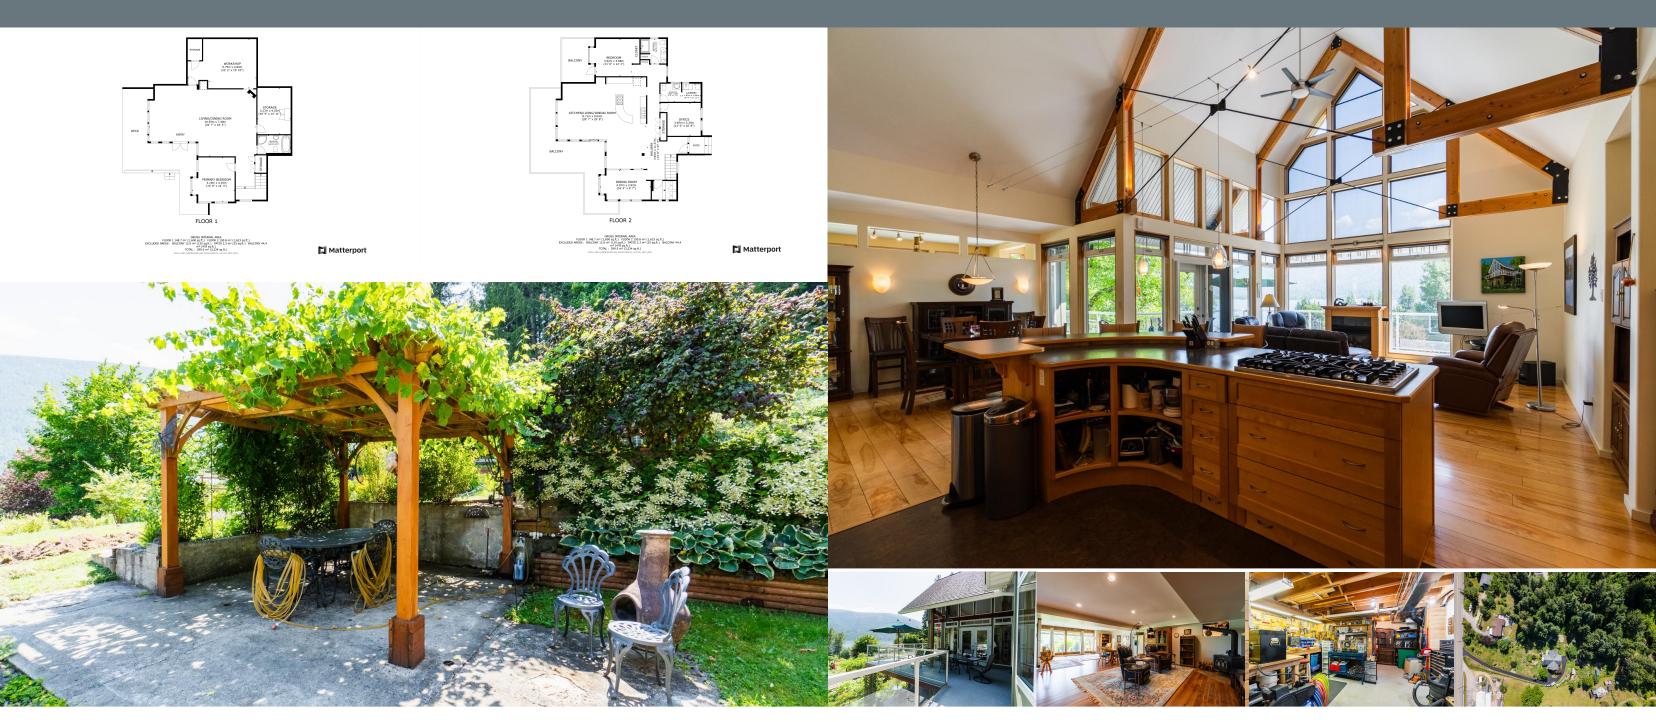

## 3447 HIGHWAY 3A

This stunning three-bedroom, three-bathroom home on Nelson's North Shore, built in 2002, offers a perfect blend of comfort and luxury. The main floor boasts a spacious, open concept living area with large windows that flood the space with natural light and provide breathtaking views of the lake. The gourmet kitchen, equipped with a six-burner stove and double oven, is ideal for both everyday cooking and entertaining. The master suite is a true retreat, featuring a private ensuite bathroom and a balcony with uninterrupted lake views. The beautifully landscaped yard enhances the home's curb appeal, with a charming creek running through the property and a thoughtfully set up sitting area beside it. A separate covered sitting area in the front yard offers a cozy spot for outdoor relaxation and entertaining. Designed to maximize both comfort and functionality, this home provides an exceptional living experience in a serene and picturesque setting.