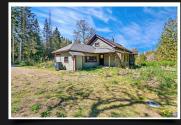

## 4461 Riverside Rd

Step back in time. This historic home built in the very early 1900's exudes character and awaits the next generation to breath life back into its historic rooms. The 3 bed, 1 bath home on 1.5 acres overlooks pasture below and features walk on river frontage to the Koksilah River ideal for cooling off on hot summer days. The property is a short stroll from desirable Cowichan Station and the Hub community center as well as parks and trails. Also nearby is the famous Kinsol trestle, Canada Trail, vineyards, wineries, organic farms and more. A truly idyllic setting for those looking for a peaceful country lifestyle. Rock walls add to the charm and character of this truly unique property. Your rural retreat awaits.

Priced at \$499,900

Area Cobble Hill
Bedrooms 3
Bathrooms 1
Lot Size 65340
Floor Space 1609

 Age
 1907

 Taxes
 2799

 Tax Year
 2020

 MLS#
 873623

or Space 1609 Parking

JASON FINLAYSON