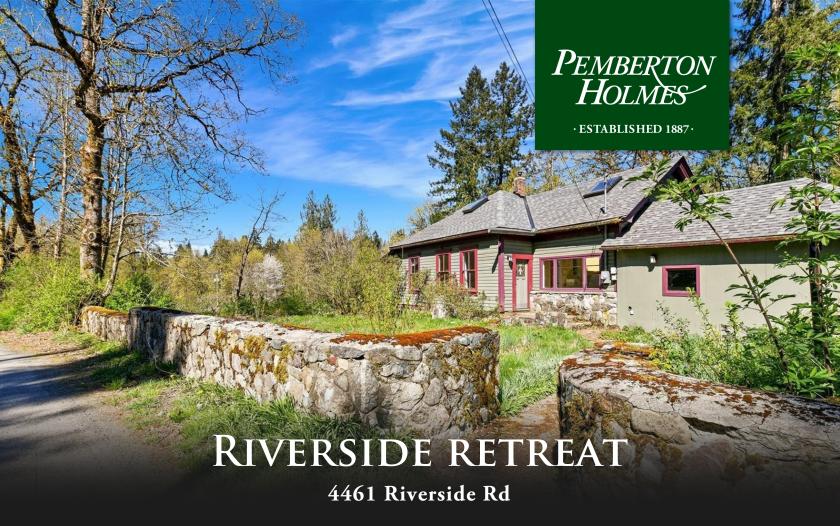

## 4461 Riverside Rd

Step back in time. This historic home built in the very early 1900's exudes character and awaits the next generation to breath life back into its historic rooms. The 3 bed, 1 bath home on 1.5 acres overlooks pasture below and features walk on river frontage to the Koksilah River ideal for cooling off on hot summer days. The property is a short stroll from desirable Cowichan Station and the Hub community center as well as parks and trails. Also nearby is the famous Kinsol trestle, Canada Trail, vineyards, wineries, organic farms and more. A truly idyllic setting for those looking for a peaceful country lifestyle. Rock walls add to the charm and character of this truly unique property. Your rural retreat awaits.