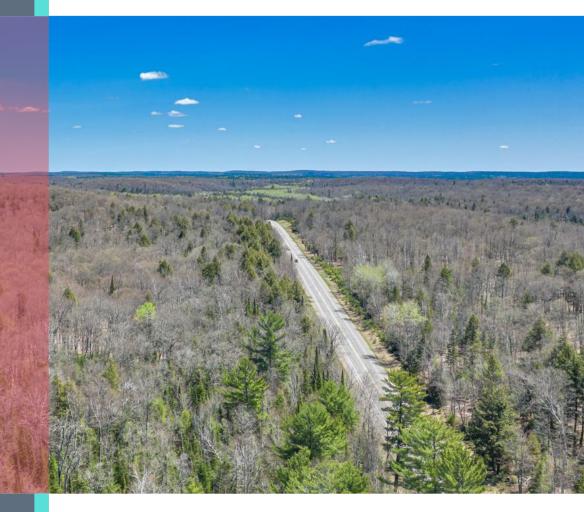

### On Hwy 17

Acreage, location and price. This 35+ acre lot is suited for many uses considering it is zoned All Purpose and could be a hunting parcel, pole building/business lot, or your new location for your Up North cabin. It is nicely wooded proving privacy from the road, and it is situated in the middle between Eagle River and Phelps. Close to many great fishing lakes, this parcel has a lot to offer.