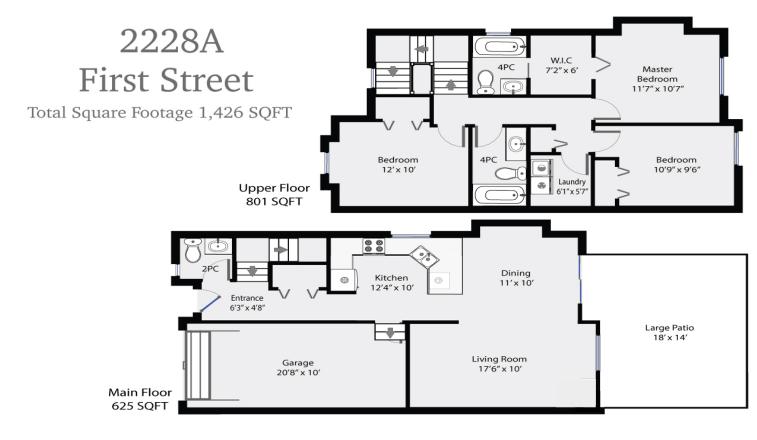

## A-2228 1st Street

BEDROOMS: 3 B

BATH: 3 S

SQUARE FOOTAGE: 1426 LOT ACRES: .09

LOCATION: Courtenay

Jakob Christoph

PERSONAL REAL ESTATE CORPORATION

office cell email web

250-339-2021 250-702-6408 office@wefindyourway.ca www.wefindyourway.ca

About A-2228 1st Street

Neat as a pin & a gardener's delight! Two level half duplex offering a well-laid out 1426sqft. Main level entry with open plan overlooking the 18x14 sunny patio, 2pc & single car garage. Open concept kitchen/living with 3 year old appliances great for entertaining. Upstairs is 3 well sized bedrooms (including a master with large walk in closet & private 4pc ensuite), laundry room & another 4pc. Bright, light colours throughout with updated laminate flooring on main. Established landscaping in front and back, 2-storey tall privacy hedge, fully fenced yard with garden beds & lawn for kids & pets. Family oriented neighbourhood surrounded on all sides by tranquil green spaces. Walking distance to riverbed, Morrison Creek, playground, Ecole Puntledge Park, Lake Trail Junior, bus loop, downtown shops & amenities. Pride of ownership exudes throughout. A wonderful rural-feeling yet central area to invest in.

All measurements to be verified by purchaser if important. Measurements on plans are intended for visual reference only and should be verified if important. All Area square footage totals are inclusive of exterior walls. All interior dimensions are from interior walls.