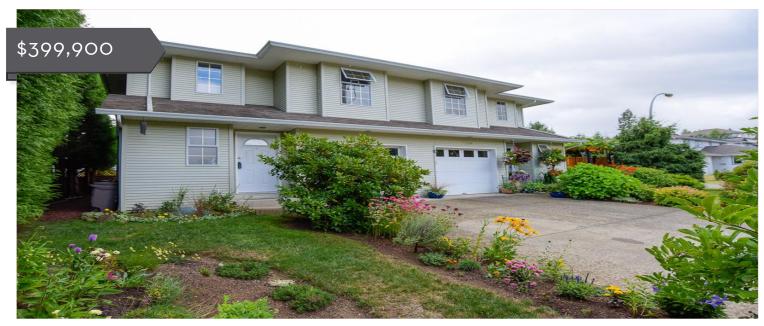

## A-2228 1st Street

BEDROOMS: 3 B

BATH: 3 S

SQUARE FOOTAGE: 1426 LOT ACRES: .09

LOCATION: Courtenay

Jakob Christoph

PERSONAL REAL ESTATE CORPORATION

office cell email web

250-339-2021 250-702-6408 office@wefindyourway.ca www.wefindyourway.ca

About A-2228 1st Street

Neat as a pin & a gardener's delight! Two level half duplex offering a well-laid out 1426sqft. Main level entry with open plan overlooking the 18x14 sunny patio, 2pc & single car garage. Open concept kitchen/living with 3 year old appliances great for entertaining. Upstairs is 3 well sized bedrooms (including a master with large walk in closet & private 4pc ensuite), laundry room & another 4pc. Bright, light colours throughout with updated laminate flooring on main. Established landscaping in front and back, 2-storey tall privacy hedge, fully fenced yard with garden beds & lawn for kids & pets. Family oriented neighbourhood surrounded on all sides by tranquil green spaces. Walking distance to riverbed, Morrison Creek, playground, Ecole Puntledge Park, Lake Trail Junior, bus loop, downtown shops & amenities. Pride of ownership exudes throughout. A wonderful rural-feeling yet central area to invest in.