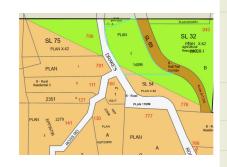

# Lot 2 DRAKE'S ROAD

\$409,000

#### 3.466 ACRES - Bare Land

Just under 3.5 Acre Building Lot in the South Park of Rossland.

First property outside of city limits: Regional District of Kootenay Boundary.

Build your dream home and take advantage of the views the property has to offer - Eastern views and towards downtown Rossland.