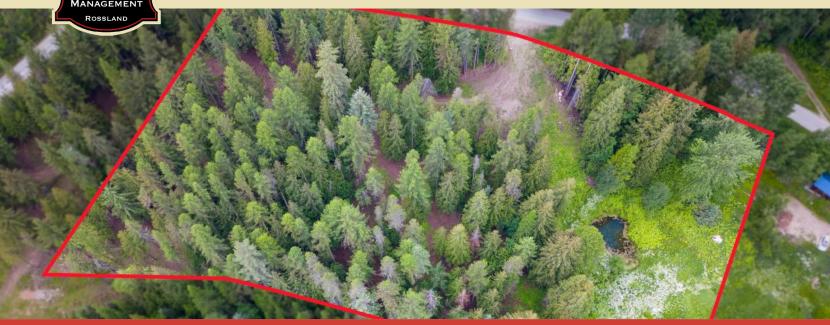

# Lot 2 DRAKE'S ROAD

\$409,000

#### 3.466 ACRES - Bare Land

Just under 3.5 Acre Building Lot in the South Park of Rossland.

First property outside of city limits: Regional District of Kootenay Boundary.

Build your dream home and take advantage of the views the property has to offer - Eastern views and towards downtown Rossland.

Property requires services.

Cleared area at the top of the property is where current Owner had planned to build.

Lower property borders the Rail Grade.

### **FEATURES**

Build your Dream Home.

**Great Eastern Views** and towards Downtown Rossland.

Land will need Septic and Well.

Power Poles run past property (same side of paved road).

Rural Living on the Fringes of Town.