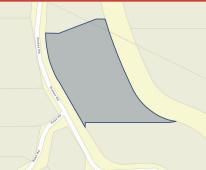

# Lot 2 DRAKE'S ROAD

\$409,000

#### 3.466 ACRES - Bare Land

Just under 3.5 Acre Building Lot in the South Park of Rossland.

First property outside of city limits: Regional District of Kootenay Boundary.

Build your dream home and take advantage of the views the property has to offer - Eastern views and towards downtown Rossland.