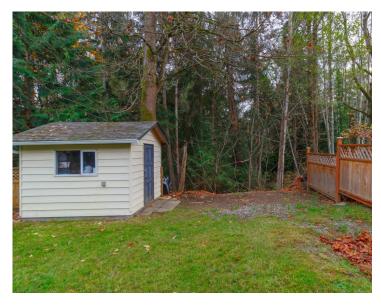

## 2389 French Rd N

A private retreat, just minutes from the city. Don't miss the opportunity to own an amazing 3 Bed, 2 bath family home backing onto Broomhill Park. Spend your evenings relaxing in your private hot tub, or working on projects in your garage with built-in workbench and tool storage. Looking for a place to park some toys? You've found it here with more than enough room for an RV, 5th wheel, or boat. This home offers 2,320 square feet of living space with plenty of room for new and growing families. Generously sized bedrooms, laminate, tile and linoleum floors make for easy living for active families with or without pets. Storage is abundant throughout the house as well as in the easily accessible crawl space. An air to air heat exchanger helps ensure even, clean heat throughout the house via wood stove, fireplace and baseboard heat. Private decks overlook your fenced back yard and private forest.