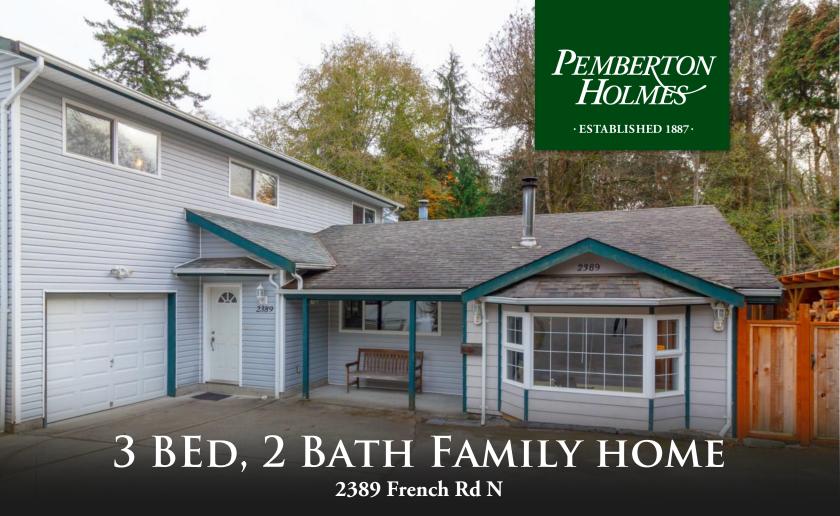

## 2389 French Rd N

A private retreat, just minutes from the city. Don't miss the opportunity to own an amazing 3 Bed, 2 bath family home backing onto Broomhill Park. Spend your evenings relaxing in your private hot tub, or working on projects in your garage with built-in workbench and tool storage. Looking for a place to park some toys? You've found it here with more than enough room for an RV, 5th wheel, or boat. This home offers 2,320 square feet of living space with plenty of room for new and growing families. Generously sized bedrooms, laminate, tile and linoleum floors make for easy living for active families with or without pets. Storage is abundant throughout the house as well as in the easily accessible crawl space. An air to air heat exchanger helps ensure even, clean heat throughout the house via wood stove, fireplace and baseboard heat. Private decks overlook your fenced back yard and private forest.

Priced at \$559,900

Area Broomhill
Bedrooms 3
Bathrooms 2
Lot Size 0.19
Floor Space 2,320 sq.ft

Age 1977
Taxes \$3,396
Tax Year 2019
MLS# 418907
Parking 3 Spaces+RV

Chris Leblanc \*PREC

Pemberton Holmes - Oak Bay