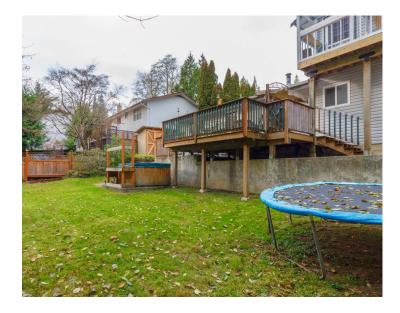

## 2389 French Rd N

A private retreat, just minutes from the city. Don't miss the opportunity to own an amazing 3 Bed, 2 bath family home backing onto Broomhill Park. Spend your evenings relaxing in your private hot tub, or working on projects in your garage with built-in workbench and tool storage. Looking for a place to park some toys? You've found it here with more than enough room for an RV, 5th wheel, or boat. This home offers 2,320 square feet of living space with plenty of room for new and growing families. Generously sized bedrooms, laminate, tile and linoleum floors make for easy living for active families with or without pets. Storage is abundant throughout the house as well as in the easily accessible crawl space. An air to air heat exchanger helps ensure even, clean heat throughout the house via wood stove, fireplace and baseboard heat. Private decks overlook your fenced back yard and private forest.