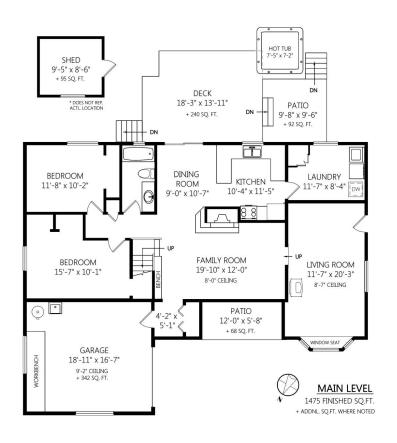

## 2389 French Rd N

A private retreat, just minutes from the city. Don't miss the opportunity to own an amazing 3 Bed, 2 bath family home backing onto Broomhill Park. Spend your evenings relaxing in your private hot tub, or working on projects in your garage with built-in workbench and tool storage. Looking for a place to park some toys? You've found it here with more than enough room for an RV, 5th wheel, or boat. This home offers 2,320 square feet of living space with plenty of room for new and growing families. Generously sized bedrooms, laminate, tile and linoleum floors make for easy living for active families with or without pets. Storage is abundant throughout the house as well as in the easily accessible crawl space. An air to air heat exchanger helps ensure even, clean heat throughout the house via wood stove, fireplace and baseboard heat. Private decks overlook your fenced back yard and private forest.

Priced at \$559,900

Area Broomhill
Bedrooms 3
Bathrooms 2
Lot Size 0.19
Floor Space 2,320 sq.ft

Age 1977
Taxes \$3,396
Tax Year 2019
MLS# 418907
Parking 3 Spaces+RV

Chris Leblanc \*PREC

Pemberton Holmes - Oak Bay