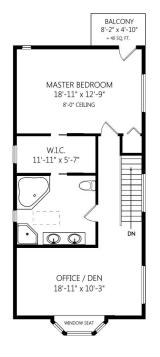

## 2389 French Rd N

A private retreat, just minutes from the city. Don't miss the opportunity to own an amazing 3 Bed, 2 bath family home backing onto Broomhill Park. Spend your evenings relaxing in your private hot tub, or working on projects in your garage with built-in workbench and tool storage. Looking for a place to park some toys? You've found it here with more than enough room for an RV, 5th wheel, or boat. This home offers 2,320 square feet of living space with plenty of room for new and growing families. Generously sized bedrooms, laminate, tile and linoleum floors make for easy living for active families with or without pets. Storage is abundant throughout the house as well as in the easily accessible crawl space. An air to air heat exchanger helps ensure even, clean heat throughout the house via wood stove, fireplace and baseboard heat. Private decks overlook your fenced back yard and private forest.

Priced at \$559,900

Area Broomhill
Bedrooms 3
Bathrooms 2
Lot Size 0.19
Floor Space 2,320 sq.ft

Age 1977
Taxes \$3,396
Tax Year 2019
MLS# 418907
Parking 3 Spaces+RV

Chris Leblanc \*PREC

Pemberton Holmes - Oak Bay