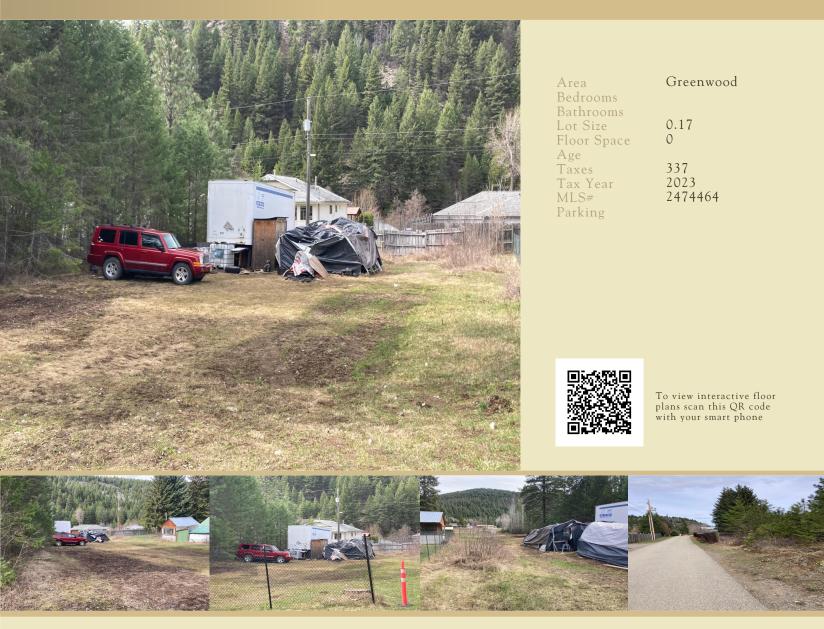

## LARGE LEVEL Building Lot

## 835 BOUNDARY CREEK LANE Greenwood, BC V0H 1J0

## MLS 2474464

Large flat building lot in a quiet part of Greenwood, BC. 50X150! Walking distance to the Elementary School. Great place to build a family home, or a house with a carriage home, to rent out for some extra income. Greenwood is Canada's smallest City, and is steeped in rich history. Greenwood was incorporated during the gold rush, and you can go on the back roads and find the old mine sites and even some deserted buildings. Greenwood is along HWY 3, between Osoyoos and Grand Forks. Boundary Creek Lane is a very seldom used road, tucked behind the Elementary School. Very private, and safe for your family. Partially fenced property. Greenwood offers many outdoor activities including a few local lakes for fishing and swimming, a local ski hill, an outdoor pool open in the Summer, and many, many trails. The Trans Canada Trail goes right through Greenwood, and is popular for hikes and walks. What are you waiting for? Call your REALTOR® today!