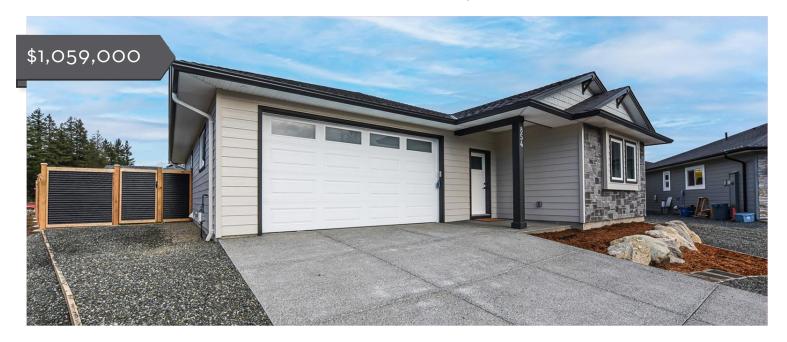

## About 854 Tracker Pl

Halo Homes Rancher on a cul-de-sac of nicer, newer homes of similar style & quality (by same builder). Light, bright & modern with a functional 1 level open floor plan. Features a 20'x22' detached workshop that will be wired. Buyers have the option to finish with either a garage roll up door or man-door to create an office/studio/hobby building. You'll appreciate engineered hardwood, 4ft conditioned crawl space for additional storage, hardi-plank siding, large closets, 9ft ceilings, HRV system, efficient heat pump (auxiliary baseboard upstairs & in garage), gas fireplace, prewired electric car charger. The pie shaped lot offers a spacious backyard with an oversized 43'x12' back patio, wired for hot tub, large sunny backyard & partially fenced. Conveniently located on the Comox/East Courtenay border, walking distance to shops, parks, trails & schools. Just 4km to international airport YQQ & CFB Comox. Available for quick possession.