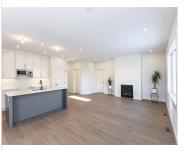

## About 854 Tracker Pl

Halo Homes Rancher on a cul-de-sac of nicer, newer homes of similar style & quality (by same builder). Light, bright & modern with a functional 1 level open floor plan. Features a 20'x22' detached workshop that will be wired. Buyers have the option to finish with either a garage roll up door or man-door to create an office/studio/hobby building. You'll appreciate engineered hardwood, 4ft conditioned crawl space for additional storage, hardi-plank siding, large closets, 9ft ceilings, HRV system, efficient heat pump (auxiliary baseboard upstairs & in garage), gas fireplace, prewired electric car charger. The pie shaped lot offers a spacious backyard with an oversized 43'x12' back patio, wired for hot tub, large sunny backyard & partially fenced. Conveniently located on the Comox/East Courtenay border, walking distance to shops, parks, trails & schools. Just 4km to international airport YQQ & CFB Comox. Available for quick possession.