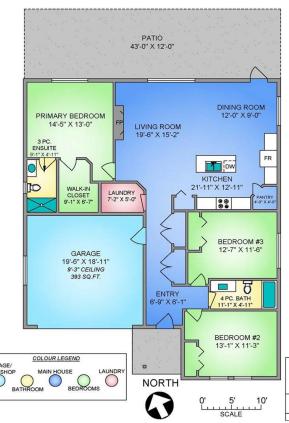

## About 854 Tracker Pl

Halo Homes Rancher on a cul-de-sac of nicer, newer homes of similar style & quality (by same builder). Light, bright & modern with a functional 1 level open floor plan. Features a 20'x22' detached workshop that will be wired. Buyers have the option to finish with either a garage roll up door or man-door to create an office/studio/hobby building. You'll appreciate engineered hardwood, 4ft conditioned crawl space for additional storage, hardi-plank siding, large closets, 9ft ceilings, HRV system, efficient heat pump (auxiliary baseboard upstairs & in garage), gas fireplace, prewired electric car charger. The pie shaped lot offers a spacious backyard with an oversized 43'x12' back patio, wired for hot tub, large sunny backyard & partially fenced. Conveniently located on the Comox/East Courtenay border, walking distance to shops, parks, trails & schools. Just 4km to international airport YQQ & CFB Comox. Available for quick possession.

### 854 TRACKER PLACE HOUSE: 1619 SQ. FT.

9'-0" CEILINGS