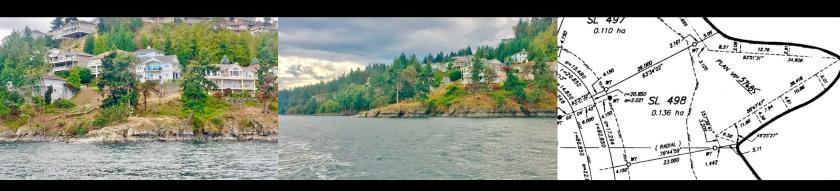

## Hatch Point Ocean Front Dream Home Lot!

The best lot in Arbutus Ridge deserves the dream home you want to build! This .34 Acre oceanfront lot is literally Hatch Point jutting out into Satellite Channel and giving you the best view possible looking across to Salt Spring Island, Saanich Peninsula and the Coastal Mountains beyond. This is one of the very few last remaining unbuilt lots in this 50+ gated golf course community and the only one of its kind in this part of Southern Vancouver Island. There's a marina only steps away and "The Ridge" offers numerous amenities including tennis, restaurant, services, RV Storage and loads more. With underground services and an "in your face" view, this lot lends itself to a main level entry rancher type home with one or two levels below that. This is a rare opportunity and must be seen!

SPECS & FEATURES

Area Strata Fee Lot Size Amenities Z3 Cobble Hill \$371.00/mo 0.34 Underground services to lot line, Ocean Front Taxes \$2,357 Tax Year 2018 MLS# 445958

To view interactive floor plans scan this QR code with your smart phone