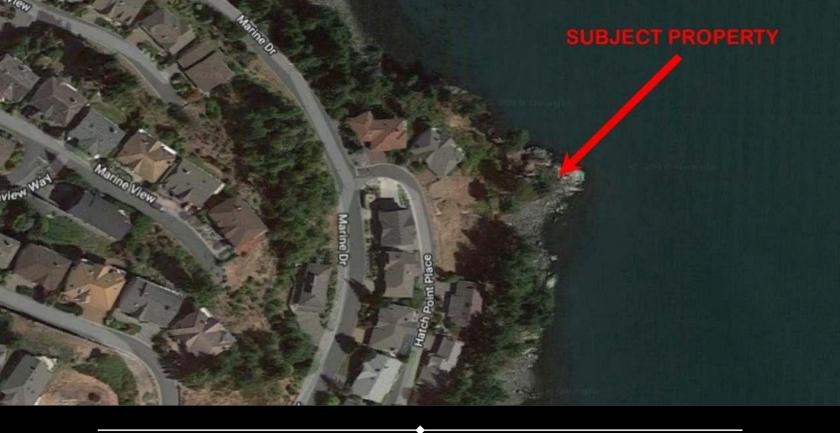

## Hatch Point Ocean Front Dream Home Lot!

The best lot in Arbutus Ridge deserves the dream home you want to build! This .34 Acre oceanfront lot is literally Hatch Point jutting out into Satellite Channel and giving you the best view possible looking across to Salt Spring Island, Saanich Peninsula and the Coastal Mountains beyond. This is one of the very few last remaining unbuilt lots in this 50+ gated golf course community and the only one of its kind in this part of Southern Vancouver Island. There's a marina only steps away and "The Ridge" offers numerous amenities including tennis, restaurant, services, RV Storage and loads more. With underground services and an "in your face" view, this lot lends itself to a main level entry rancher type home with one or two levels below that. This is a rare opportunity and must be seen!