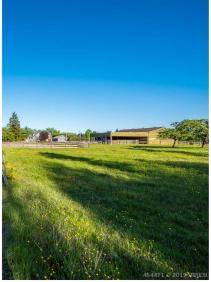

## 1121 Anderton Road, Comox

RARELY AVAILABLE 8.25 AC EQUESTRIAN ESTATE

\$1,599,500

WWW. BRIANWILLIS..CA

Area Comox Peninsula 3 Beds/ 3 Baths

Floor space: 4974 sq ft
Lot size: 8.253 Acres
9 Stall Barn ,Loft , Tack Room

## Comox Peninsula Equestrian Estate with 8.25 private acres.

Located across the road from the Town of
Comox municiple boundary. This
meticulously crafted 4,974 sq. ft character
home has been lovingly restored &
renovated. A fantastic nine stall barn w/loft &
tack room, covered round pen, riding ring,
detached garage & workshop, 5 fenced &
cross fenced pastures complete the
package.