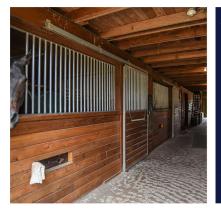

## 1121 Anderton Road, Comox

RARELY AVAILABLE 8.25 AC EQUESTRIAN ESTATE

\$1,599,500

WWW. BRIANWILLIS..CA

Area Comox Peninsula 3 Beds/ 3 Baths

Floor space: 4974 sq ft
Lot size: 8.253 Acres
9 Stall Barn ,Loft , Tack Room

## Comox Peninsula Equestrian Estate with 8.25 private acres.

Located across the road from the Town of
Comox municiple boundary. This
meticulously crafted 4,974 sq. ft character
home has been lovingly restored &
renovated. A fantastic nine stall barn w/loft &
tack room, covered round pen, riding ring,
detached garage & workshop, 5 fenced &
cross fenced pastures complete the
package.