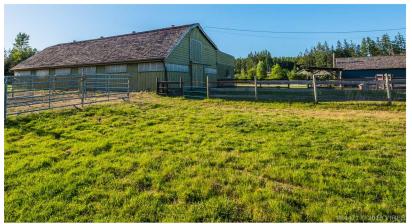

## 1121 Anderton Road, Comox

RARELY AVAILABLE 8.25 AC EQUESTRIAN ESTATE

\$1,599,500

WWW. BRIANWILLIS..CA

Area Comox Peninsula 3 Beds/ 3 Baths

Floor space: 4974 sq ft
Lot size: 8.253 Acres
9 Stall Barn ,Loft , Tack Room

## Comox Peninsula Equestrian Estate with 8.25 private acres.

Located across the road from the Town of
Comox municiple boundary. This
meticulously crafted 4,974 sq. ft character
home has been lovingly restored &
renovated. A fantastic nine stall barn w/loft &
tack room, covered round pen, riding ring,
detached garage & workshop, 5 fenced &
cross fenced pastures complete the
package.