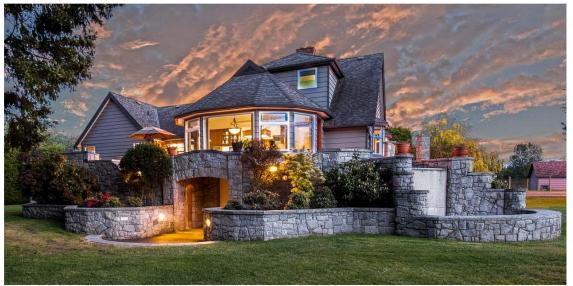

## Comox Peninsula Equestrian Estate with 8.25 private acres.

Located across the road from the Town of
Comox municiple boundary. This
meticulously crafted 4,974 sq. ft character
home has been lovingly restored &
renovated. A fantastic nine stall barn w/loft &
tack room, covered round pen, riding ring,
detached garage & workshop, 5 fenced &
cross fenced pastures complete the
package.

## 1121 Anderton Road

Designed for entertaining, the homes main floor hosts a living, formal dining, family room, custom centre island kitchen & eating nook & access to a granite patio oasis with feature waterfall and spacious master suite with adjoining den. Many large bright windows throughout, highlight exterior views of pastures, barn area, forest and creek. Upstairs 2 bedrooms & bonus room. Downstairs, family room, cold storage rooms & plenty of unfinished space to personalize. Don't miss viewing this unique property with rural country atmosphere only minutes to the amenities & services of Comox & Courtenay.