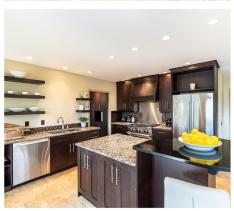

This is a perfect blend of period character and modern living. From the mechanics (gas fueled hot water heat, 200 amp electrical, upgraded plumbing, in-floor heated tile, gas fireplace) to the renovated kitchen, spa-inspired master suite, refinished hardwood floors and impressive in-law suite all you need to do is unpack and enjoy. This location is ideal for a growing family with all levels of coveted public and private schooling nearby; for those who want home schooling and office space look no further as there are plenty of options with over 4300 finished square feet. A west facing rear deck and yard for your social gatherings, plus a double garage and spacious driveway for your toys. Video Tour available at