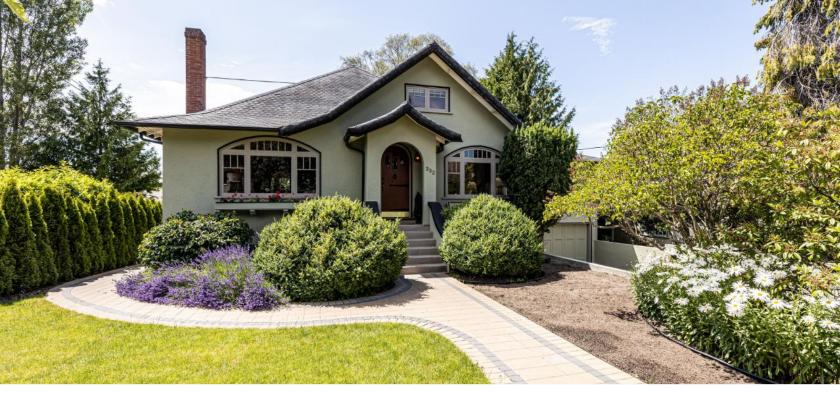

## 332 Irving Rd

\$1,769,000

Area: Fairfield East (Near Gonzales Bay)

Bedrooms: 4 Bathrooms: 3

Lot Size: 8995 Sq Ft Floor Space: 4339 Sq Ft 2019 Taxes: \$7776

Age: 1931 MLS# 854930

Luxurious 735 Sq Ft Master Suite, Double Garage & Inlaw Suite

This is a perfect blend of period character and modern living. From the mechanics (gas fueled hot water heat, 200 amp electrical, upgraded plumbing, in-floor heated tile, gas fireplace) to the renovated kitchen, spa-inspired master suite, refinished hardwood floors and impressive in-law suite all you need to do is unpack and enjoy. This location is ideal for a growing family with all levels of coveted public and private schooling nearby; for those who want home schooling and office space look no further as there are plenty of options with over 4300 finished square feet. A west facing rear deck and yard for your social gatherings, plus a double garage and spacious driveway for your toys. Video Tour available at