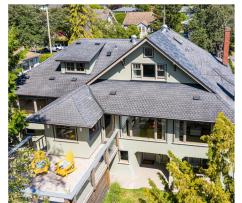

## 332 Irving Rd

\$1,769,000

Area: Fairfield East (Near Gonzales Bay)

Bedrooms: 4 Bathrooms: 3

Lot Size: 8995 Sq Ft Floor Space: 4339 Sq Ft 2019 Taxes: \$7776

Age: 1931 MLS# 854930

Luxurious 735 Sq Ft Master Suite, Double Garage & Inlaw Suite

This is a perfect blend of period character and modern living. From the mechanics (gas fueled hot water heat, 200 amp electrical, upgraded plumbing, in-floor heated tile, gas fireplace) to the renovated kitchen, spa-inspired master suite, refinished hardwood floors and impressive in-law suite all you need to do is unpack and enjoy. This location is ideal for a growing family with all levels of coveted public and private schooling nearby; for those who want home schooling and office space look no further as there are plenty of options with over 4300 finished square feet. A west facing rear deck and yard for your social gatherings, plus a double garage and spacious driveway for your toys. Video Tour available at