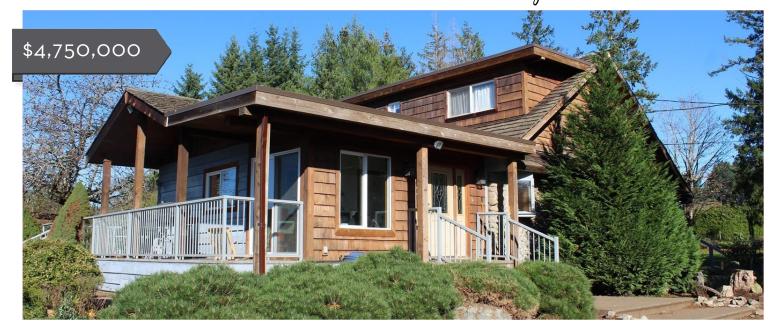

## About 5201 North Island Hwy

Ponderosa Sod Farm - serving Vancouver Island for over 30 years. A well run, respected & profitable business ready for new ownership Their premium seed mixture consists of a Kentucky Bluegrass, Perennial Ryegrass and Fescue blend. Spectacular 20-acre property with farmhouse & turf business. Conveniently located 5 minutes north of Downtown Courtenay. 2 separately titled lots included. Mountain views from the main home offers over 2200sqft over 2-levels heated with heat pump & wood stove. There is a 1500sqft guest house w 3 covered parking spaces, large workshop, large 2600 sqft 2-level barn with bathroom. Additional large, covered structure located at rear of property, perfect for livestock. The sale includes the turnkey business (Ponderosa Sod Farm LTD.) plus all farming implements needed to run the business. 2 wells, 1 well capable of 1200 gal/min, plus a very deep dugout used to pump out water. Incredibly fertile soil. Large generator that easily powers both homes. Entire property