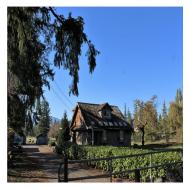

## About 5201 North Island Hwy

Ponderosa Sod Farm - serving Vancouver Island for over 30 years. A well run, respected & profitable business ready for new ownership Their premium seed mixture consists of a Kentucky Bluegrass, Perennial Ryegrass and Fescue blend. Spectacular 20-acre property with farmhouse & turf business. Conveniently located 5 minutes north of Downtown Courtenay. 2 separately titled lots included. Mountain views from the main home offers over 2200sqft over 2-levels heated with heat pump & wood stove. There is a 1500sqft guest house w 3 covered parking spaces, large workshop, large 2600 sqft 2-level barn with bathroom. Additional large, covered structure located at rear of property, perfect for livestock. The sale includes the turnkey business (Ponderosa Sod Farm LTD.) plus all farming implements needed to run the business. 2 wells, 1 well capable of 1200 gal/min, plus a very deep dugout used to pump out water. Incredibly fertile soil. Large generator that easily powers both homes. Entire property