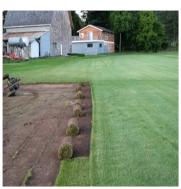

## About 5201 North Island Hwy

Ponderosa Sod Farm - serving Vancouver Island for over 30 years. A well run, respected & profitable business ready for new ownership Their premium seed mixture consists of a Kentucky Bluegrass, Perennial Ryegrass and Fescue blend. Spectacular 20-acre property with farmhouse & turf business. Conveniently located 5 minutes north of Downtown Courtenay. 2 separately titled lots included. Mountain views from the main home offers over 2200sqft over 2-levels heated with heat pump & wood stove. There is a 1500sqft guest house w 3 covered parking spaces, large workshop, large 2600 sqft 2-level barn with bathroom. Additional large, covered structure located at rear of property, perfect for livestock. The sale includes the turnkey business (Ponderosa Sod Farm LTD.) plus all farming implements needed to run the business. 2 wells, 1 well capable of 1200 gal/min, plus a very deep dugout used to pump out water. Incredibly fertile soil. Large generator that easily powers both homes. Entire property