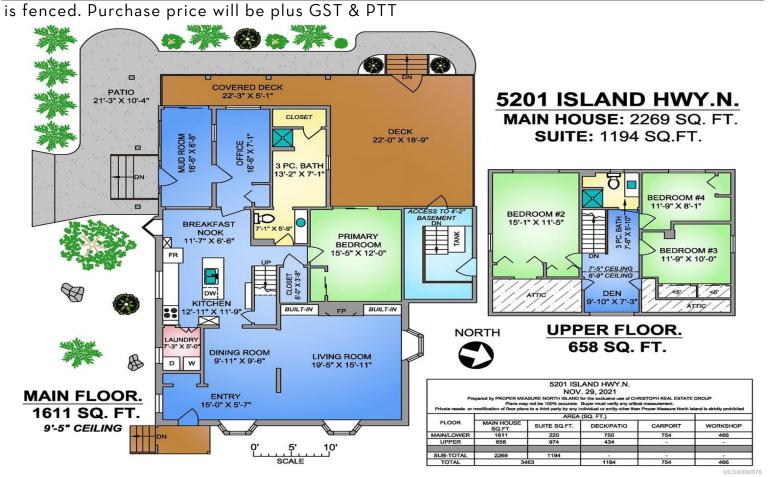

## About 5201 North Island Hwy

Ponderosa Sod Farm - serving Vancouver Island for over 30 years. A well run, respected & profitable business ready for new ownership Their premium seed mixture consists of a Kentucky Bluegrass, Perennial Ryegrass and Fescue blend. Spectacular 20-acre property with farmhouse & turf business. Conveniently located 5 minutes north of Downtown Courtenay. 2 separately titled lots included. Mountain views from the main home offers over 2200sqft over 2-levels heated with heat pump & wood stove. There is a 1500sqft guest house w 3 covered parking spaces, large workshop, large 2600 sqft 2-level barn with bathroom. Additional large, covered structure located at rear of property, perfect for livestock. The sale includes the turnkey business (Ponderosa Sod Farm LTD.) plus all farming implements needed to run the business. 2 wells, 1 well capable of 1200 gal/min, plus a very deep dugout used to pump out water. Incredibly fertile soil. Large generator that easily powers both homes. Entire property