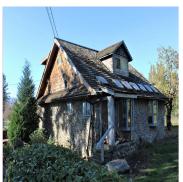

## About 5201 North Island Hwy

Ponderosa Sod Farm - serving Vancouver Island for over 30 years. A well run, respected & profitable business ready for new ownership Their premium seed mixture consists of a Kentucky Bluegrass, Perennial Ryegrass and Fescue blend. Spectacular 20-acre property with farmhouse & turf business. Conveniently located 5 minutes north of Downtown Courtenay. 2 separately titled lots included. Mountain views from the main home offers over 2200sqft over 2-levels heated with heat pump & wood stove. There is a 1500sqft guest house w 3 covered parking spaces, large workshop, large 2600 sqft 2-level barn with bathroom. Additional large, covered structure located at rear of property, perfect for livestock. The sale includes the turnkey business (Ponderosa Sod Farm LTD.) plus all farming implements needed to run the business. 2 wells, 1 well capable of 1200 gal/min, plus a very deep dugout used to pump out water. Incredibly fertile soil. Large generator that easily powers both homes. Entire property