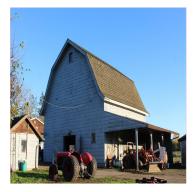

## About 5201 North Island Hwy

Ponderosa Sod Farm - serving Vancouver Island for over 30 years. A well run, respected & profitable business ready for new ownership Their premium seed mixture consists of a Kentucky Bluegrass, Perennial Ryegrass and Fescue blend. Spectacular 20-acre property with farmhouse & turf business. Conveniently located 5 minutes north of Downtown Courtenay. 2 separately titled lots included. Mountain views from the main home offers over 2200sqft over 2-levels heated with heat pump & wood stove. There is a 1500sqft guest house w 3 covered parking spaces, large workshop, large 2600 sqft 2-level barn with bathroom. Additional large, covered structure located at rear of property, perfect for livestock. The sale includes the turnkey business (Ponderosa Sod Farm LTD.) plus all farming implements needed to run the business. 2 wells, 1 well capable of 1200 gal/min, plus a very deep dugout used to pump out water. Incredibly fertile soil. Large generator that easily powers both homes. Entire property