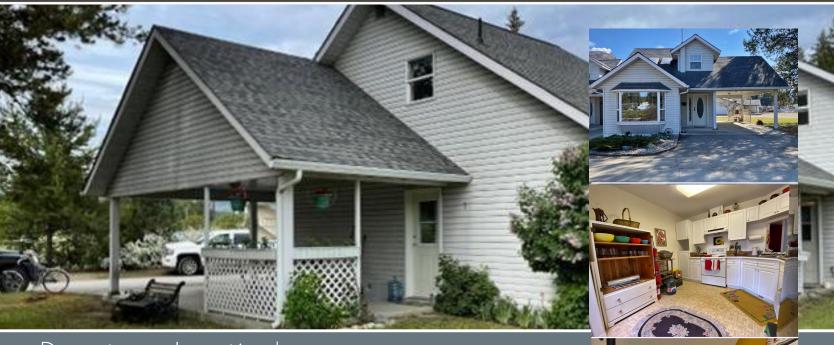

## Senior Oriented Townhouse!

1-4476 Barriere Town Rd \$279,000

## Downtown Location!

Elmadine Estates offers all the conveniences. Close to shopping, Fadear Park, medical clinic, library etc. Open floor plan with vaulted ceilings and large plant bay window and propane fireplace in living room, then over to the light & bright kitchen with pass thru window to the back entry for great BBQing adventures. Main floor master bedroom has 4 piece bath next to it with combo laundry room area. Full upper loft den area overlooks the living room that could be utilized as a great guest floor or hobby room (tons of space) Senior's townhouse development that allows 1 small dog or 1 cat. No rentals allowed. Roof was done in 2015. 100 amp service & single carport with cement floor and trellis work. Strata Fee 2024 (\$226.93) - Brand New Daikin Propane Furnace with 12 yr warranty (6 years replacement; 6 years parts & labor, fully transferable to New Owners), New Fridge, New Cook Stove, 100 amp service