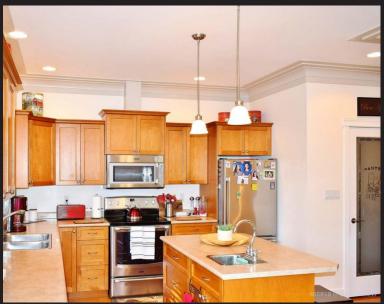

## Immaculate Stonehaven Two Storey Home

Boasting an easy care lifestyle this custom built main level entry home, situated in Stonehaven Estates, is perfect for busy couples and empty nesters alike. Located adjacent to dedicated green space on a 0.15 acre, fully landscaped lot with fenced back yard, mature fairy garden and good privacy the 1,938 Sq. Ft., 2 bedroom plus den (could be 3rd bedroom), 2 full bathroom home has an open concept floor plan and all the extras. Features include hardwood flooring, 4 level crown moulding, brand new efficient Trane heat pump and furnace, Master with spa ensuite and walk in closet, generous upper level bonus space great for library/office or crafting, large BBQ patio, heated garage with extra work area and more. Stonehaven Estates offers underground services and a location handy to all amenities including shopping, hospital, parks, walking trails and schools. This immaculate home is sure to please, call today to view.