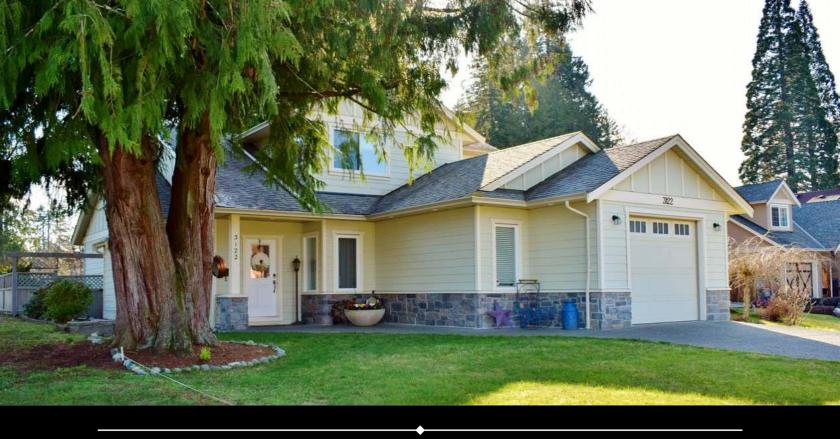

## Immaculate Stonehaven Two Storey Home

Boasting an easy care lifestyle this custom built main level entry home, situated in Stonehaven Estates, is perfect for busy couples and empty nesters alike. Located adjacent to dedicated green space on a 0.15 acre, fully landscaped lot with fenced back yard, mature fairy garden and good privacy the 1,938 Sq. Ft., 2 bedroom plus den (could be 3rd bedroom), 2 full bathroom home has an open concept floor plan and all the extras. Features include hardwood flooring, 4 level crown moulding, brand new efficient Trane heat pump and furnace, Master with spa ensuite and walk in closet, generous upper level bonus space great for library/office or crafting, large BBQ patio, heated garage with extra work area and more. Stonehaven Estates offers underground services and a location handy to all amenities including shopping, hospital, parks, walking trails and schools. This immaculate home is sure to please, call today to view.