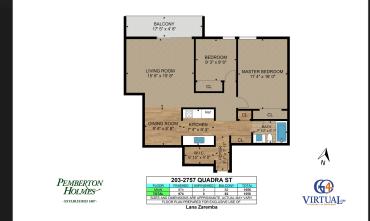

| <b>Priced at</b><br>\$344900 | Area<br>Bedrooms<br>Bathrooms<br>Lot Size<br>Floor Space | 2<br>1<br>1056<br>1056 | Age<br>Taxes<br>Tax Yea<br>MLS#<br>Parking | 415955                                                              |
|------------------------------|----------------------------------------------------------|------------------------|--------------------------------------------|---------------------------------------------------------------------|
| Lana Zaremba                 |                                                          | Scan this OR           |                                            | 250) 478)<br>lana@westshoereali<br>www.westshorereali<br>Undergrour |