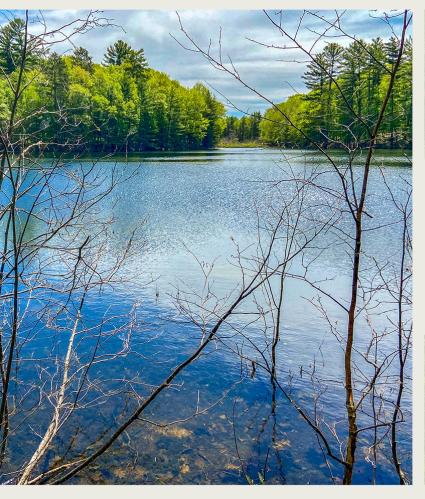

## Lot 8-ON Partridge Rd

\$159,000

Drive way cleared Electric at the lot On Bird Lake

Lot 8-on Partridge Rd

To view Virtual Tour scan this QR code with your smart phone

2 acre lot with 152 ft of waterfront on Bird Lake. A driveway has been cleared to a potential building spot near the lake, with electric at the road. The lot has a mixture of hardwoods and pines. Bird Lake is a 97 acre, clear water lake, with a maximum depth of 40 ft. Enjoy fishing for Panfish, Largemouth Bass, Smallmouth Bass and Walleye. Don't wait, call today for your showing.