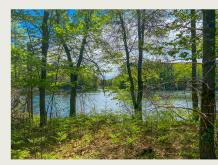

## Lot 8-ON Partridge Rd

\$159,000

Drive way cleared Electric at the lot On Bird Lake

Lot 8-on Partridge Rd

To view Virtual Tour scan this QR code with your smart phone

2 acre lot with 152 ft of waterfront on Bird Lake. A driveway has been cleared to a potential building spot near the lake, with electric at the road. The lot has a mixture of hardwoods and pines. Bird Lake is a 97 acre, clear water lake, with a maximum depth of 40 ft. Enjoy fishing for Panfish, Largemouth Bass, Smallmouth Bass and Walleye. Don't wait, call today for your showing.