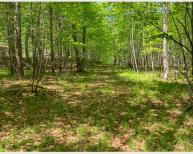

## Lot 8-ON Partridge Rd

\$159,000

Drive way cleared Electric at the lot On Bird Lake

Lot 8-on Partridge Rd

To view Virtual Tour scan this QR code with your smart phone

2 acre lot with 152 ft of waterfront on Bird Lake. A driveway has been cleared to a potential building spot near the lake, with electric at the road. The lot has a mixture of hardwoods and pines. Bird Lake is a 97 acre, clear water lake, with a maximum depth of 40 ft. Enjoy fishing for Panfish, Largemouth Bass, Smallmouth Bass and Walleye. Don't wait, call today for your showing.