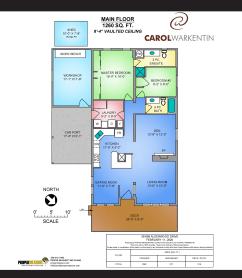

| Area        | Rocky Creek MHP |
|-------------|-----------------|
| Bedrooms    | 2               |
| Bathrooms   | 2               |
| Floor Space | 1660            |

Age Taxes Tax Year Parking

1994 1264 2019 Single Carport

To view interactive floor plans scan this QR code with your smart phone

(250) 667-7653

**Carol Warkentin\*** RE/MAX Ocean Pointe Realty (LD)

Box 970, 640 Trans Canada Hwy itscarol@shaw.ca www.itscarol.ca