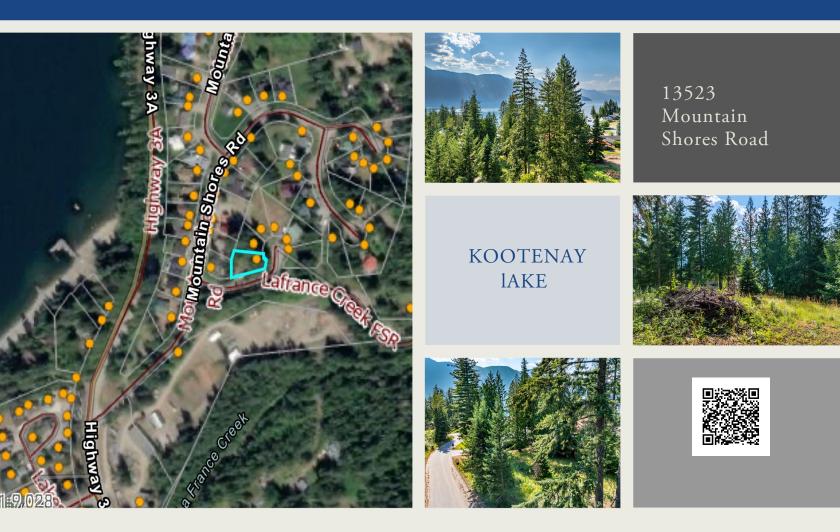

## 13523 Mountain Shores Road

## \$104,500

Lovely 0.2 acre lot available in Mountain Shores subdivision along the East Shore of Kootenay Lake. This is the perfect location to build your dream home for seasonal or full time living that is minutes away from lake access. Mountain Shores is only 50 minutes from Creston, 19 minutes to Crawford Bay, and 1.5 hours from Nelson. Community water and sewerage available with hook up fees. Call your REALTOR<sup>®</sup> today to view.