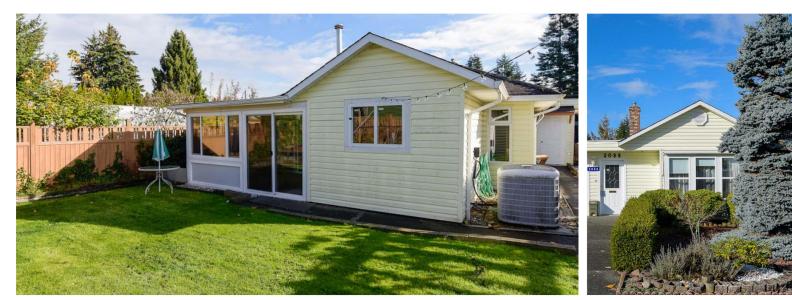

Fantastic move in ready, rancher with den and sunroom well located in East Courtenay.

Pride of ownership is evident throughout with many extras including spacious new kitchen, quaint gas stove with brick feature wall, wonderful sunroom for relaxing or entertaining, heat pump, fully fenced yard with easy care landscaping and raised garden beds, pergola and garden shed.

## 2088 6th E Street

Large windows, kitchen skylight, neutral decor, patio doors and a spacious master bedroom make this home light and bright. Abundant storage and a single car garage complete the package.