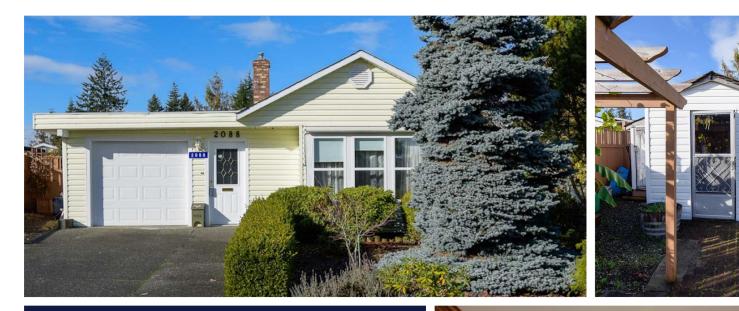

2088 6th E Street East Courtenay Move In-Ready Rancher \$369,500

MLS # 448154

| Area       | Comox       |
|------------|-------------|
| edrooms    | 1 + Den     |
| athrooms   | 1           |
| ot Size    | .13 ac      |
| loor Space | 1,372 sq ft |
| ear Built  | 1988        |
| arking     | 1 garage    |
| axes       | 3,374       |
| ax Year    | 2018        |
|            |             |

Fantastic move in ready, rancher with den and sunroom well located in East Courtenay.

Pride of ownership is evident throughout with many extras including spacious new kitchen, quaint gas stove with brick feature wall, wonderful sunroom for relaxing or entertaining, heat pump, fully fenced yard with easy care landscaping and raised garden beds, pergola and garden shed.

## 2088 6th E Street

Large windows, kitchen skylight, neutral decor, patio doors and a spacious master bedroom make this home light and bright. Abundant storage and a single car garage complete the package.