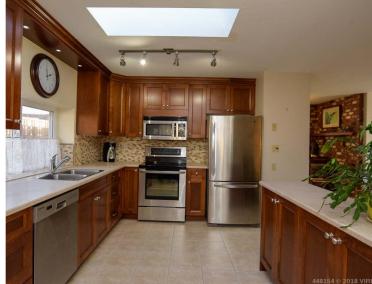

Fantastic move in ready, rancher with den and sunroom well located in East Courtenay.

Pride of ownership is evident throughout with many extras including spacious new kitchen, quaint gas stove with brick feature wall, wonderful sunroom for relaxing or entertaining, heat pump, fully fenced yard with easy care landscaping and raised garden beds, pergola and garden shed.