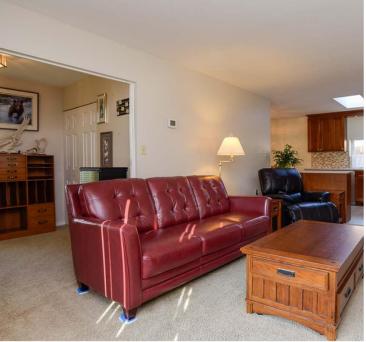

## 2088 6th E Street

Large windows, kitchen skylight, neutral decor, patio doors and a spacious master bedroom make this home light and bright. Abundant storage and a single car garage complete the package.