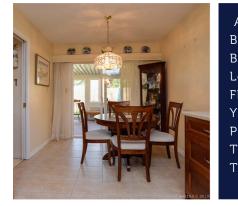

## 2088 6th E Street

Large windows, kitchen skylight, neutral decor, patio doors and a spacious master bedroom make this home light and bright. Abundant storage and a single car garage complete the package.