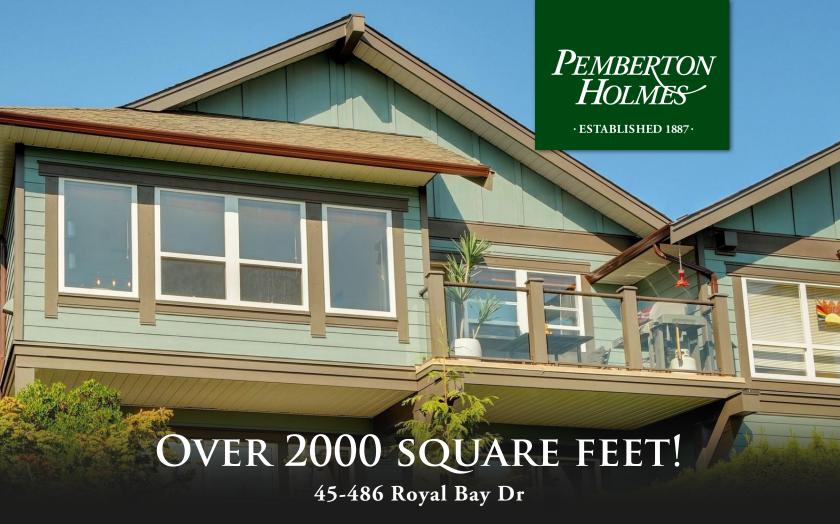

## 45-486 Royal Bay Dr

Welcome to Westridge Estates, a quiet community in a resort-like setting with beautifully landscaped gardens, extensive trails, and just minutes to Esquimalt Lagoon, Olympic View Golf Course, and various shopping and dining experiences. This impressive END unit features 3 beds/3baths, Quartz countertops, custom Hunter Douglas blinds, Energy efficient ConvectAir heating, central vacuum, 2021 HWT tank, main level living, a formal sitting room with gas fireplace, and an office nook that easily converts to a media or child's play room. In addition, a large family room offers views of Mt. Baker, and provides access to 1 of 2 large sunny decks that is equipped with a gas hook-up for the BBQ for easy entertaining. This home is complete with ample parking including a large single car garage, as well as an expansive crawlspace for additional storage. 3 pets are allowed including 2 large dogs!! Some rentals (5 maximum). No age restrictions.

Priced at \$874,999

Area Royal Bay
Bedrooms 3
Bathrooms 3
Lot Size 2223
Floor Space 2032

Age 2005
Taxes 3346
Tax Year 2022
MLS# 913595
Parking

RESA DULE