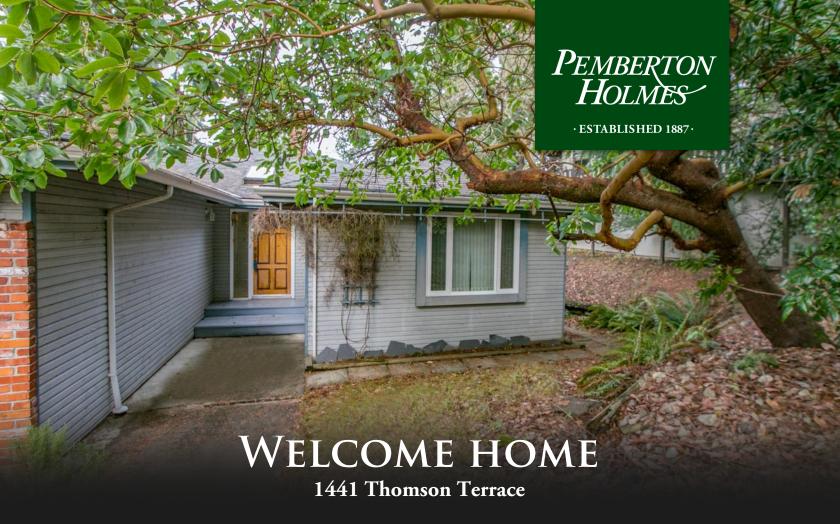

## 1441 Thomson Terrace

Family home in The Properties with added bonus of a large fully fenced usable yard. This 4 bed 2 bath level entry home offers generous room sizes and a very functional floor plan featuring hardwood flooring and a good mix of formal and informal rooms for day to day living and entertaining. The large master bedroom with full ensuite bath as well as two more bedrooms, main 4 pc bath, large living room with cozy fireplace, dining area and spacious kitchen with eating nook are found on the main floor. Downstairs is a huge family room, inside workshop, storage, laundry with access to the useable fully fenced rear yard. Bring the family and your home decor ideas to make this well built home your own.