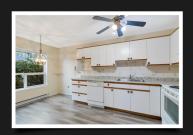

## 105-273 Coronation Ave

You will love this fabulous ground floor corner unit in The Rosewood which is professionally managed. This 2 bedroom with 1½ bathroom condo has south and east exposure which lets in natural sunlight. Kitchen has a breakfast nook. Large living area with a combination living/dining room. Patio doors from living room lead to the outside deck space that features a privacy hedge. Spacious primary bedroom with walk through closet and ensuite. Ensuite was updated with toilet and vanity countertop. Main bathroom recently updated with tub, toilet, and vanity countertop. Second bedroom for guests or home office. Convenient in suite laundry has extra storage. Newer flooring installed 2018. Updates to the main bathroom include a new shower, toilet, and vanity countertop. Vinyl thermal windows. Separate storage locker. The Rosewood is 55 plus years, allows a bird and one cat. Walkable to all amenities including the Sunday Duncan Market. Located in the heart of the Cowichan Valley. Quick Possession.