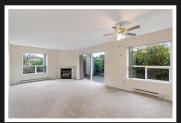

## 105-273 Coronation Ave

You will love this fabulous ground floor corner unit in The Rosewood which is professionally managed. This 2 bedroom with 1½ bathroom condo has south and east exposure which lets in natural sunlight. Kitchen has a breakfast nook. Large living area with a combination living/dining room. Patio doors from living room lead to the outside deck space that features a privacy hedge. Spacious primary bedroom with walk through closet and ensuite. Ensuite was updated with toilet and vanity countertop. Main bathroom recently updated with tub, toilet, and vanity countertop. Second bedroom for guests or home office. Convenient in suite laundry has extra storage. Newer flooring installed 2018. Updates to the main bathroom include a new shower, toilet, and vanity countertop. Vinyl thermal windows. Separate storage locker. The Rosewood is 55 plus years, allows a bird and one cat. Walkable to all amenities including the Sunday Duncan Market. Located in the heart of the Cowichan Valley. Quick Possession.