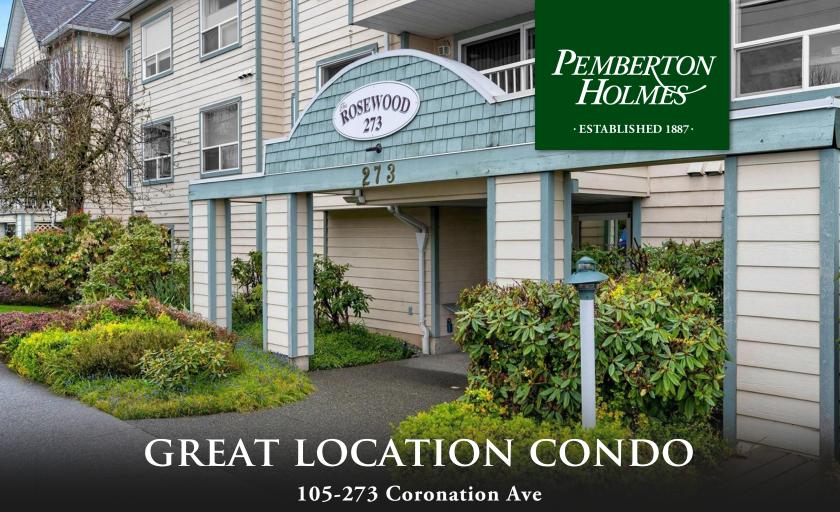

## 105-273 Coronation Ave

You will love this fabulous ground floor corner unit in The Rosewood which is professionally managed. This 2 bedroom with 1½ bathroom condo has south and east exposure which lets in natural sunlight. Kitchen has a breakfast nook. Large living area with a combination living/dining room. Patio doors from living room lead to the outside deck space that features a privacy hedge. Spacious primary bedroom with walk through closet and ensuite. Ensuite was updated with toilet and vanity countertop. Main bathroom recently updated with tub, toilet, and vanity countertop. Second bedroom for guests or home office. Convenient in suite laundry has extra storage. Newer flooring installed 2018. Updates to the main bathroom include a new shower, toilet, and vanity countertop. Vinyl thermal windows. Separate storage locker. The Rosewood is 55 plus years, allows a bird and one cat. Walkable to all amenities including the Sunday Duncan Market. Located in the heart of the Cowichan Valley. Quick Possession.